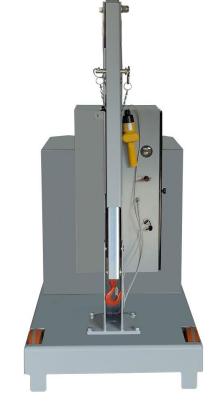

#### **GZ1000BP** CAPACITY 1000 KG COUNTERBALANCED CRANE - FIX JIB ARM - SINGLE SPEED POWERED LIFT JIB ARM - LOWER CONTROLLED BY PENDANT PROGRESSIVE LEVER

| Weight[kg]1190Max capacity[kg]1000Max pressure[bar]160Tank capacity[liters]3Cylinder stroke[mm]550CAPACITY AND DIMENSIONS WITT STANDARD<br>JIB ARMPOS.CapacityPOS.[mm][kg]1650100028508353105067041250500CAPACITY WIT FOR STORECAPACITY WIT FOR STORECAPACITY WIT FOR STORECAPACITY WIT FOR STORECapacityGapacityGapacityGapacityGapacityGapacityGapacityGapacityGapacityGapacityGapacityGapacityGapacityGapacityGapacityGapacityGapacityGapacityGapacityGapacityGapacityGapacityGapacityGapacityGapacityGapacityGapacityGapacityGapacityGapacityGapacityG                                                                                                                                                                                                                                                                                                                                                                                                                                                                                                                                                                                                                                                                                                                                                                                                                                                                                                                                                                                                                                                                                                                                                                                                                                                                                                                                                                                                                                                                                                                                                                    | Technical data                          |        |      | UM       |          | GZ1000P |  |
|-------------------------------------------------------------------------------------------------------------------------------------------------------------------------------------------------------------------------------------------------------------------------------------------------------------------------------------------------------------------------------------------------------------------------------------------------------------------------------------------------------------------------------------------------------------------------------------------------------------------------------------------------------------------------------------------------------------------------------------------------------------------------------------------------------------------------------------------------------------------------------------------------------------------------------------------------------------------------------------------------------------------------------------------------------------------------------------------------------------------------------------------------------------------------------------------------------------------------------------------------------------------------------------------------------------------------------------------------------------------------------------------------------------------------------------------------------------------------------------------------------------------------------------------------------------------------------------------------------------------------------------------------------------------------------------------------------------------------------------------------------------------------------------------------------------------------------------------------------------------------------------------------------------------------------------------------------------------------------------------------------------------------------------------------------------------------------------------------------------------------------|-----------------------------------------|--------|------|----------|----------|---------|--|
| Max capacity[kg]1000Max pressure[bar]160Tank capacity[Liters]3Cylinder stroke[mm]550CAPACITY AND DIMENSIONS WITH STANDARD<br>JIB ARMPOS.CapacityPOS.[mm][kg]165010002850835310506702850500CAPACITY WITH OPTIONAL EXTENDED JIB ARMCAPACITY WITH OPTIONAL EXTENDED JIB ARMCapacityCapacityCapacityCapacityECAPACITY WITH OPTIONAL EXTENDED JIB ARMCapacityCapacityCapacityCapacityCapacityCapacityCapacityCapacityCapacityCapacityCapacityCapacityCapacityCapacityCapacityCapacityCapacityCapacityCapacityCapacityCapacityCapacityCapacityCapacityCapacityCapacityCapacityCapacityCapacity<                                                                                                                                                                                                                                                                                                                                                                                                                                                                                                                                                                                                                                                                                                                                                                                                                                                                                                                                                                                                                                                                                                                                                                                                                                                                                                                                                                                                                                                                                                                                     |                                         |        |      |          |          | 1190    |  |
| Tank capacity     [Liters]     3       Cylinder stroke     [mm]     550       CAPACITY AND DIMENSIONS WITH STANDARD JIB ARM       Capacity       POS. $\begin{bmatrix} Capacity \\ GZ1000P \\ [mm] \\ [mm] \\ 650 \\ 1000 \\ 2     Kg]       1     650 \\ 1000 \\ 2     835 \\ 33 \\ 1050 \\ 670 \\ 4     835 \\ 500 \\ 670 \\ 670 \\ 670 \\ 670 \\ 670 \\ 670 \\ 670 \\ 670 \\ 670 \\ 670 \\ 670 \\ 670 \\ 670 \\ 670 \\ 670 \\ 670 \\ 670 \\ 670 \\ 670 \\ 670 \\ 670 \\ 670 \\ 670 \\ 670 \\ 670 \\ 670 \\ 670 \\ 670 \\ 670 \\ 670 \\ 670 \\ 670 \\ 670 \\ 670 \\ 670 \\ 670 \\ 670 \\ 670 \\ 670 \\ 670 \\ 670 \\ 670 \\ 670 \\ 670 \\ 670 \\ 670 \\ 670 \\ 670 \\ 670 \\ 670 \\ 670 \\ 670 \\ 670 \\ 670 \\ 670 \\ 670 \\ 670 \\ 670 \\ 670 \\ 670 \\ 670 \\ 670 \\ 670 \\ 670 \\ 670 \\ 670 \\ 670 \\ 670 \\ 670 \\ 670 \\ 670 \\ 670 \\ 670 \\ 670 \\ 670 \\ 670 \\ 670 \\ 670 \\ 670 \\ 670 \\ 670 \\ 670 \\ 670 \\ 670 \\ 670 \\ 670 \\ 670 \\ 670 \\ 670 \\ 670 \\ 670 \\ 670 \\ 670 \\ 670 \\ 670 \\ 670 \\ 670 \\ 670 \\ 670 \\ 670 \\ 670 \\ 670 \\ 670 \\ 670 \\ 670 \\ 670 \\ 670 \\ 670 \\ 670 \\ 670 \\ 670 \\ 670 \\ 670 \\ 670 \\ 670 \\ 670 \\ 670 \\ 670 \\ 670 \\ 670 \\ 670 \\ 670 \\ 670 \\ 670 \\ 670 \\ 670 \\ 670 \\ 670 \\ 670 \\ 670 \\ 670 \\ 670 \\ 670 \\ 670 \\ 670 \\ 670 \\ 670 \\ 670 \\ 670 \\ 670 \\ 670 \\ 670 \\ 670 \\ 670 \\ 670 \\ 670 \\ 670 \\ 670 \\ 670 \\ 670 \\ 670 \\ 670 \\ 670 \\ 670 \\ 670 \\ 670 \\ 670 \\ 670 \\ 670 \\ 670 \\ 670 \\ 670 \\ 670 \\ 670 \\ 670 \\ 670 \\ 670 \\ 670 \\ 670 \\ 670 \\ 670 \\ 670 \\ 670 \\ 670 \\ 670 \\ 670 \\ 670 \\ 670 \\ 670 \\ 670 \\ 670 \\ 670 \\ 670 \\ 670 \\ 670 \\ 670 \\ 670 \\ 670 \\ 670 \\ 670 \\ 670 \\ 670 \\ 670 \\ 670 \\ 670 \\ 670 \\ 670 \\ 670 \\ 670 \\ 670 \\ 670 \\ 670 \\ 670 \\ 670 \\ 670 \\ 670 \\ 670 \\ 670 \\ 670 \\ 670 \\ 670 \\ 670 \\ 670 \\ 670 \\ 670 \\ 670 \\ 670 \\ 670 \\ 670 \\ 670 \\ 670 \\ 670 \\ 670 \\ 670 \\ 670 \\ 670 \\ 670 \\ 670 \\ 670 \\ 670 \\ 670 \\ 670 \\ 670 \\ 670 \\ 670 \\ 670 \\ 670 \\ 670 \\ 670 \\$                                                             |                                         |        |      |          |          | 1000    |  |
| Tank capacity     [Liters]     3       Cylinder stroke     [mm]     550       CAPACITY AND DIMENSIONS WITH STANDARD JIB ARM       Capacity       POS. $\begin{bmatrix} Capacity \\ GZ1000P \\ [mm] \\ [mm] \\ 650 \\ 1000 \\ 2     Kg]       1     650 \\ 1000 \\ 2     835 \\ 33 \\ 1050 \\ 670 \\ 4     835 \\ 500 \\ 670 \\ 670 \\ 670 \\ 670 \\ 670 \\ 670 \\ 670 \\ 670 \\ 670 \\ 670 \\ 670 \\ 670 \\ 670 \\ 670 \\ 670 \\ 670 \\ 670 \\ 670 \\ 670 \\ 670 \\ 670 \\ 670 \\ 670 \\ 670 \\ 670 \\ 670 \\ 670 \\ 670 \\ 670 \\ 670 \\ 670 \\ 670 \\ 670 \\ 670 \\ 670 \\ 670 \\ 670 \\ 670 \\ 670 \\ 670 \\ 670 \\ 670 \\ 670 \\ 670 \\ 670 \\ 670 \\ 670 \\ 670 \\ 670 \\ 670 \\ 670 \\ 670 \\ 670 \\ 670 \\ 670 \\ 670 \\ 670 \\ 670 \\ 670 \\ 670 \\ 670 \\ 670 \\ 670 \\ 670 \\ 670 \\ 670 \\ 670 \\ 670 \\ 670 \\ 670 \\ 670 \\ 670 \\ 670 \\ 670 \\ 670 \\ 670 \\ 670 \\ 670 \\ 670 \\ 670 \\ 670 \\ 670 \\ 670 \\ 670 \\ 670 \\ 670 \\ 670 \\ 670 \\ 670 \\ 670 \\ 670 \\ 670 \\ 670 \\ 670 \\ 670 \\ 670 \\ 670 \\ 670 \\ 670 \\ 670 \\ 670 \\ 670 \\ 670 \\ 670 \\ 670 \\ 670 \\ 670 \\ 670 \\ 670 \\ 670 \\ 670 \\ 670 \\ 670 \\ 670 \\ 670 \\ 670 \\ 670 \\ 670 \\ 670 \\ 670 \\ 670 \\ 670 \\ 670 \\ 670 \\ 670 \\ 670 \\ 670 \\ 670 \\ 670 \\ 670 \\ 670 \\ 670 \\ 670 \\ 670 \\ 670 \\ 670 \\ 670 \\ 670 \\ 670 \\ 670 \\ 670 \\ 670 \\ 670 \\ 670 \\ 670 \\ 670 \\ 670 \\ 670 \\ 670 \\ 670 \\ 670 \\ 670 \\ 670 \\ 670 \\ 670 \\ 670 \\ 670 \\ 670 \\ 670 \\ 670 \\ 670 \\ 670 \\ 670 \\ 670 \\ 670 \\ 670 \\ 670 \\ 670 \\ 670 \\ 670 \\ 670 \\ 670 \\ 670 \\ 670 \\ 670 \\ 670 \\ 670 \\ 670 \\ 670 \\ 670 \\ 670 \\ 670 \\ 670 \\ 670 \\ 670 \\ 670 \\ 670 \\ 670 \\ 670 \\ 670 \\ 670 \\ 670 \\ 670 \\ 670 \\ 670 \\ 670 \\ 670 \\ 670 \\ 670 \\ 670 \\ 670 \\ 670 \\ 670 \\ 670 \\ 670 \\ 670 \\ 670 \\ 670 \\ 670 \\ 670 \\ 670 \\ 670 \\ 670 \\ 670 \\ 670 \\ 670 \\ 670 \\ 670 \\ 670 \\ 670 \\ 670 \\ 670 \\ 670 \\ 670 \\ 670 \\ 670 \\ 670 \\ 670 \\ 670 \\ 670 \\ 670 \\ 670 \\ 670 \\ 670 \\ 670 \\ 670 \\ 670 \\ 670 \\ 670 \\$                                                             |                                         |        |      | [bar]    |          | 160     |  |
| CAPACITY AND DIMENSIONS WITH STANDARD JIB ARM     Capacity     POS. $\begin{bmatrix} \mbox{length} \\ \mbo$ |                                         |        |      | [Liters] |          | 3       |  |
| $\begin{tabular}{ c c c } &  c c c  &  c c c  &  c c c  &  c c c  &  c c c  &  c c c  &  c c c  &  c c c  &  c c c  &  c c c  &  c c c  &  c c c  &  c c c  &  c c c  &  c c c  &  c c c  &  c c c  &  c c c  &  c c c  &  c c c  &  c c c  &  c c c  &  c c c  &  c c c  &  c c c  &  c c c  &  c c c  &  c c c  &  c c c  &  c c c  &  c c c  &  c c c  &  c c c  &  c c c  &  c c c  &  c c c  &  c c c  &  c c c  &  c c c  &  c c c  &  c c c  &  c c c  &  c c c  &  c c c  &  c c c  &  c c c  &  c c c  &  c c c  &  c c c  &  c c c  &  c c c  &  c c c  &  c c c  &  c c c  &  c c c  &  c c c  &  c c c  &  c c c  &  c c c  &  c c c  &  c c c  &  c c c  &  c c c  &  c c c  &  c c c  &  c c c  &  c c c  &  c c c  &  c c c  &  c c c  &  c c c  &  c c c  &  c c c  &  c c c  &  c c c  &  c c c  &  c c c  &  c c c  &  c c c  &  c c c  &  c c c  &  c c c  &  c c c  &  c c c  &  c c c  &  c c c  &  c c c  &  c c c  &  c c c  &  c c c  &  c c c  &  c c c  &  c c c  &  c c c  &  c c c  &  c c c  &  c c c  &  c c c  &  c c c  &  c c c  &  c c c  &  c c c  &  c c c  &  c c c  &  c c c  &  c c c  &  c c c  &  c c c  &  c c c  &  c c c  &  c c c  &  c c c  &  c c c  &  c c c  &  c c c  &  c c c  &  c c c  &  c c c  &  c c c  &  c c c  &  c c c  &  c c c  &  c c c  &  c c c  &  c c c  &  c c c  &  c c c  &  c c c  &  c c c  &  c c c  &  c c c  &  c c c  &  c c c  &  c c c  &  c c c  &  c c c c$                                                                                                                                                                                                                                                                                                                                                                                                                                                                                                                                                                                                                                                                                   |                                         |        |      | [mm]     |          | 550     |  |
| Length     GZ1000P       [mm]     [kg]       1     650     1000       2     850     835       3     1050     670       4     1250     500       CAPACITY WITH OPTIONAL EXTENDED JIB ARM       POS.       2     1000       2     2     670       CAPACITY WITH OPTIONAL EXTENDED JIB ARM       Capacity       POS.     [mm]     [kg]       1     1400     450       2     1600     390       3     1800     325       4     2000     275       1     12     [A]       1 battery     [V]     12       Battery charger     [V]     220                                                                                                                                                                                                                                                                                                                                                                                                                                                                                                                                                                                                                                                                                                                                                                                                                                                                                                                                                                                                                                                                                                                                                                                                                                                                                                                                                                                                                                                                                                                                                                                           |                                         |        |      |          |          |         |  |
| POS.     GZ1000P       [mm]     [kg]       1     650     1000       2     850     835       3     1050     670       4     1250     500       CAPACITY WITH OPTIONAL EXTENDED JIB ARM       POS.       [mm]     [kg]       1     1400     450       2     1600     390       3     1800     325       4     2000     275       [V]     12       1     14     80       3     1800     325       4     2000     275       [V]     12       1     [K]     80       [V]     220                                                                                                                                                                                                                                                                                                                                                                                                                                                                                                                                                                                                                                                                                                                                                                                                                                                                                                                                                                                                                                                                                                                                                                                                                                                                                                                                                                                                                                                                                                                                                                                                                                                   |                                         | Length |      |          | Capacity |         |  |
| 1     650     1000       2     850     835       3     1050     670       4     1250     500       CAPACITY WITH OPTIONAL EXTENDED JIB ARM       Capacity       POS.     [mm]     [kg]       1     1400     450       2     1600     390       3     1800     325       4     2000     275       1     battery     [V]     12       [A]     80     80       [V]     220                                                                                                                                                                                                                                                                                                                                                                                                                                                                                                                                                                                                                                                                                                                                                                                                                                                                                                                                                                                                                                                                                                                                                                                                                                                                                                                                                                                                                                                                                                                                                                                                                                                                                                                                                       | POS.                                    |        |      | GZ1000P  |          |         |  |
| 2     850     835       3     1050     670       4     1250     500       CAPACITY WITH OPTIONAL EXTENDED JIB ARM       Capacity       POS.     Capacity       [mm]     [kg]       1     1400     450       2     1600     390       3     1800     325       4     2000     275       [V]     12       1 battery     [V]     220       Battery charger                                                                                                                                                                                                                                                                                                                                                                                                                                                                                                                                                                                                                                                                                                                                                                                                                                                                                                                                                                                                                                                                                                                                                                                                                                                                                                                                                                                                                                                                                                                                                                                                                                                                                                                                                                       |                                         | [mm]   |      |          |          | [kg]    |  |
| 3     1050     670       3     1050     670       4     1250     500       CAPACITY WITH OPTIONAL EXTENDED JIB ARM       POS.     Capacity       [mm]     [kg]       1     1400     450       2     1600     390       3     1800     325       4     2000     275       [V]     12       1     battery     [V]     220                                                                                                                                                                                                                                                                                                                                                                                                                                                                                                                                                                                                                                                                                                                                                                                                                                                                                                                                                                                                                                                                                                                                                                                                                                                                                                                                                                                                                                                                                                                                                                                                                                                                                                                                                                                                       | 1                                       | 650    |      |          |          | 1000    |  |
| 4     1250     500       CAPACITY WITH OPTIONAL EXTENDED JIB ARM       POS.     Capacity       [mm]     [kg]       1     1400     450       2     1600     390       3     1800     325       4     2000     275       [V]     12       1     battery     [V]     220                                                                                                                                                                                                                                                                                                                                                                                                                                                                                                                                                                                                                                                                                                                                                                                                                                                                                                                                                                                                                                                                                                                                                                                                                                                                                                                                                                                                                                                                                                                                                                                                                                                                                                                                                                                                                                                         | 2                                       | 850    |      |          | 835      |         |  |
| CAPACITY WITH OPTIONAL EXTENDED JIB ARM     Capacity     POS.   Capacity     [mm]   [kg]     1   1400   450     2   1600   390     3   1800   325     4   2000   275     [V]   12     1   battery   [A]   80     Battery charger                                                                                                                                                                                                                                                                                                                                                                                                                                                                                                                                                                                                                                                                                                                                                                                                                                                                                                                                                                                                                                                                                                                                                                                                                                                                                                                                                                                                                                                                                                                                                                                                                                                                                                                                                                                                                                                                                              | 3                                       | 1050   |      |          |          | 670     |  |
| Length     Capacity       POS.     GZ1000P       [mm]     [kg]       1     1400     450       2     1600     390       3     1800     325       4     2000     275       [V]     12       1 battery     [A]     80       Battery charger     [V]     220                                                                                                                                                                                                                                                                                                                                                                                                                                                                                                                                                                                                                                                                                                                                                                                                                                                                                                                                                                                                                                                                                                                                                                                                                                                                                                                                                                                                                                                                                                                                                                                                                                                                                                                                                                                                                                                                      | 4                                       | 1250   |      |          |          | 500     |  |
| Length     GZ1000P       [mm]     [kg]       1     1400     450       2     1600     390       3     1800     325       4     2000     275       [V]     12       1 battery     [A]     80       Battery charger     [V]     220                                                                                                                                                                                                                                                                                                                                                                                                                                                                                                                                                                                                                                                                                                                                                                                                                                                                                                                                                                                                                                                                                                                                                                                                                                                                                                                                                                                                                                                                                                                                                                                                                                                                                                                                                                                                                                                                                              | CAPACITY WITH OPTIONAL EXTENDED JIB ARM |        |      |          |          |         |  |
| POS.     GZ1000P       [mm]     [kg]       1     1400     450       2     1600     390       3     1800     325       4     2000     275       [V]     12       1     battery     [A]     80       Battery charger     [V]     220                                                                                                                                                                                                                                                                                                                                                                                                                                                                                                                                                                                                                                                                                                                                                                                                                                                                                                                                                                                                                                                                                                                                                                                                                                                                                                                                                                                                                                                                                                                                                                                                                                                                                                                                                                                                                                                                                            |                                         | Length |      | Capacity |          |         |  |
| 1     1400     450       2     1600     390       3     1800     325       4     2000     275       [V]     12       1 battery     [A]     80       Battery charger     [V]     220                                                                                                                                                                                                                                                                                                                                                                                                                                                                                                                                                                                                                                                                                                                                                                                                                                                                                                                                                                                                                                                                                                                                                                                                                                                                                                                                                                                                                                                                                                                                                                                                                                                                                                                                                                                                                                                                                                                                           | POS.                                    |        |      |          | GZ1000P  |         |  |
| 2     1600     390       3     1800     325       4     2000     275       I battery       [V]     12       [A]     80       Battery charger     [V]     220                                                                                                                                                                                                                                                                                                                                                                                                                                                                                                                                                                                                                                                                                                                                                                                                                                                                                                                                                                                                                                                                                                                                                                                                                                                                                                                                                                                                                                                                                                                                                                                                                                                                                                                                                                                                                                                                                                                                                                  |                                         | [mm]   |      | ]        | [kg]     |         |  |
| Image: Second                        | 1                                       | 1400   |      | )        |          | 450     |  |
| 4     2000     275       1 battery     [V]     12       [A]     80       Battery charger     [V]     220                                                                                                                                                                                                                                                                                                                                                                                                                                                                                                                                                                                                                                                                                                                                                                                                                                                                                                                                                                                                                                                                                                                                                                                                                                                                                                                                                                                                                                                                                                                                                                                                                                                                                                                                                                                                                                                                                                                                                                                                                      | 2                                       | 1600   |      | )        | 390      |         |  |
| I battery     [V]     12       [A]     80       Battery charger     [V]     220                                                                                                                                                                                                                                                                                                                                                                                                                                                                                                                                                                                                                                                                                                                                                                                                                                                                                                                                                                                                                                                                                                                                                                                                                                                                                                                                                                                                                                                                                                                                                                                                                                                                                                                                                                                                                                                                                                                                                                                                                                               | 3                                       | 1800   |      | )        | 325      |         |  |
| 1 battery [A] 80<br>Battery charger [V] 220                                                                                                                                                                                                                                                                                                                                                                                                                                                                                                                                                                                                                                                                                                                                                                                                                                                                                                                                                                                                                                                                                                                                                                                                                                                                                                                                                                                                                                                                                                                                                                                                                                                                                                                                                                                                                                                                                                                                                                                                                                                                                   | 4                                       | 2      | 2000 |          | 275      |         |  |
| 1 battery [A] 80   Battery charger [V] 220                                                                                                                                                                                                                                                                                                                                                                                                                                                                                                                                                                                                                                                                                                                                                                                                                                                                                                                                                                                                                                                                                                                                                                                                                                                                                                                                                                                                                                                                                                                                                                                                                                                                                                                                                                                                                                                                                                                                                                                                                                                                                    | 1 battery                               |        |      | [V]      |          | 12      |  |
| Battery charger                                                                                                                                                                                                                                                                                                                                                                                                                                                                                                                                                                                                                                                                                                                                                                                                                                                                                                                                                                                                                                                                                                                                                                                                                                                                                                                                                                                                                                                                                                                                                                                                                                                                                                                                                                                                                                                                                                                                                                                                                                                                                                               |                                         |        |      |          |          | 80      |  |
| [A] 12                                                                                                                                                                                                                                                                                                                                                                                                                                                                                                                                                                                                                                                                                                                                                                                                                                                                                                                                                                                                                                                                                                                                                                                                                                                                                                                                                                                                                                                                                                                                                                                                                                                                                                                                                                                                                                                                                                                                                                                                                                                                                                                        | Battery charger                         |        |      | [V]      |          | 220     |  |
|                                                                                                                                                                                                                                                                                                                                                                                                                                                                                                                                                                                                                                                                                                                                                                                                                                                                                                                                                                                                                                                                                                                                                                                                                                                                                                                                                                                                                                                                                                                                                                                                                                                                                                                                                                                                                                                                                                                                                                                                                                                                                                                               |                                         |        |      | [A]      |          | 12      |  |

GZ1000BP is equipped with a pendant lever for lifting a load at a single speed and operating a progressive descent . This requirement is indispensable when millimeter accuracy is required during the positioning of the load.

The arm is extendable in 4 positions and an optional arm extension is available to get a maximum outreach of 2000 mm. Built-in high-frequency charger. Charge level indicator. Battery 12V 80A.

### **GZ1000BP** TECHNICAL DRAWINGS, DIMENSIONS AND CAPACITIES

Recommended for operations where an accurate load positioning is needed

Millimeter accuracy in the positioning of the load in the descent phase