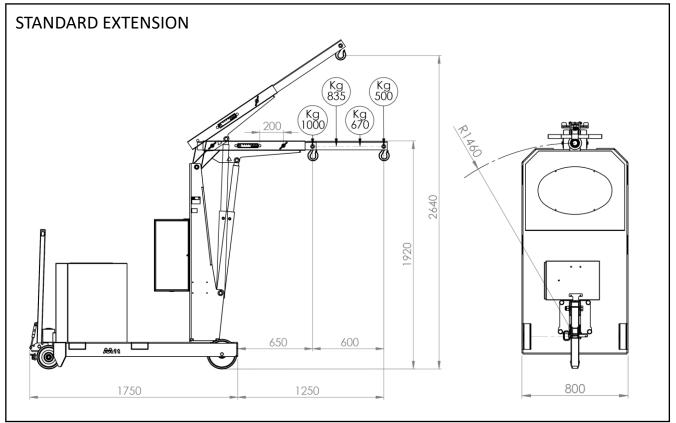

#### **GZ1000BP** CAPACITY 1000 KG COUNTERBALANCED CRANE - FIX JIB ARM - SINGLE SPEED POWERED LIFT JIB ARM - LOWER CONTROLLED BY PENDANT PROGRESSIVE LEVER

| Weight[kg]1190Max capacity[kg]1000Max pressure[bar]160Tank capacity[liters]3Cylinder stroke[mm]550CAPACITY AND DIMENSIONS WITT STANDARD<br>JIB ARMPOS.CapacityPOS.[mm][kg]1650100028508353105067041250500CAPACITY WIT FOR STORECAPACITY WIT FOR STORECAPACITY WIT FOR STORECAPACITY WIT FOR STORECapacityGapacityGapacityGapacityGapacityGapacityGapacityGapacityGapacityGapacityGapacityGapacityGapacityGapacityGapacityGapacityGapacityGapacityGapacityGapacityGapacityGapacityGapacityGapacityGapacityGapacityGapacityGapacityGapacityGapacityGapacityG                                                                                                                                                                                                                                                                                                                                                                                                                                                                                                                                                                                                                                                                                                                                                                                                                                                                                                                                                                                                                                                                                                                                                                                                                                                                                                                                                                                                                                                                                                                                                                    | Technical data                          |        |      | UM       |          | GZ1000P |  |
|-------------------------------------------------------------------------------------------------------------------------------------------------------------------------------------------------------------------------------------------------------------------------------------------------------------------------------------------------------------------------------------------------------------------------------------------------------------------------------------------------------------------------------------------------------------------------------------------------------------------------------------------------------------------------------------------------------------------------------------------------------------------------------------------------------------------------------------------------------------------------------------------------------------------------------------------------------------------------------------------------------------------------------------------------------------------------------------------------------------------------------------------------------------------------------------------------------------------------------------------------------------------------------------------------------------------------------------------------------------------------------------------------------------------------------------------------------------------------------------------------------------------------------------------------------------------------------------------------------------------------------------------------------------------------------------------------------------------------------------------------------------------------------------------------------------------------------------------------------------------------------------------------------------------------------------------------------------------------------------------------------------------------------------------------------------------------------------------------------------------------------|-----------------------------------------|--------|------|----------|----------|---------|--|
| Max capacity[kg]1000Max pressure[bar]160Tank capacity[Liters]3Cylinder stroke[mm]550CAPACITY AND DIMENSIONS WITH STANDARD<br>JIB ARMPOS.CapacityPOS.[mm][kg]165010002850835310506702850500CAPACITY WITH OPTIONAL EXTENDED JIB ARMCAPACITY WITH OPTIONAL EXTENDED JIB ARMCapacityCapacityCapacityCapacityECAPACITY WITH OPTIONAL EXTENDED JIB ARMCapacityCapacityCapacityCapacityCapacityCapacityCapacityCapacityCapacityCapacityCapacityCapacityCapacityCapacityCapacityCapacityCapacityCapacityCapacityCapacityCapacityCapacityCapacityCapacityCapacityCapacityCapacityCapacityCapacity<                                                                                                                                                                                                                                                                                                                                                                                                                                                                                                                                                                                                                                                                                                                                                                                                                                                                                                                                                                                                                                                                                                                                                                                                                                                                                                                                                                                                                                                                                                                                     |                                         |        |      |          |          | 1190    |  |
| Tank capacity     [Liters]     3       Cylinder stroke     [mm]     550       CAPACITY AND DIMENSIONS WITH STANDARD JIB ARM       Capacity       POS. $\begin{bmatrix} Capacity \\ GZ1000P \\ [mm] \\ [mm] \\ 650 \\ 1000 \\ 2     Kg]       1     650 \\ 1000 \\ 2     835 \\ 33 \\ 1050 \\ 670 \\ 4     835 \\ 500 \\ 670 \\ 670 \\ 670 \\ 670 \\ 670 \\ 670 \\ 670 \\ 670 \\ 670 \\ 670 \\ 670 \\ 670 \\ 670 \\ 670 \\ 670 \\ 670 \\ 670 \\ 670 \\ 670 \\ 670 \\ 670 \\ 670 \\ 670 \\ 670 \\ 670 \\ 670 \\ 670 \\ 670 \\ 670 \\ 670 \\ 670 \\ 670 \\ 670 \\ 670 \\ 670 \\ 670 \\ 670 \\ 670 \\ 670 \\ 670 \\ 670 \\ 670 \\ 670 \\ 670 \\ 670 \\ 670 \\ 670 \\ 670 \\ 670 \\ 670 \\ 670 \\ 670 \\ 670 \\ 670 \\ 670 \\ 670 \\ 670 \\ 670 \\ 670 \\ 670 \\ 670 \\ 670 \\ 670 \\ 670 \\ 670 \\ 670 \\ 670 \\ 670 \\ 670 \\ 670 \\ 670 \\ 670 \\ 670 \\ 670 \\ 670 \\ 670 \\ 670 \\ 670 \\ 670 \\ 670 \\ 670 \\ 670 \\ 670 \\ 670 \\ 670 \\ 670 \\ 670 \\ 670 \\ 670 \\ 670 \\ 670 \\ 670 \\ 670 \\ 670 \\ 670 \\ 670 \\ 670 \\ 670 \\ 670 \\ 670 \\ 670 \\ 670 \\ 670 \\ 670 \\ 670 \\ 670 \\ 670 \\ 670 \\ 670 \\ 670 \\ 670 \\ 670 \\ 670 \\ 670 \\ 670 \\ 670 \\ 670 \\ 670 \\ 670 \\ 670 \\ 670 \\ 670 \\ 670 \\ 670 \\ 670 \\ 670 \\ 670 \\ 670 \\ 670 \\ 670 \\ 670 \\ 670 \\ 670 \\ 670 \\ 670 \\ 670 \\ 670 \\ 670 \\ 670 \\ 670 \\ 670 \\ 670 \\ 670 \\ 670 \\ 670 \\ 670 \\ 670 \\ 670 \\ 670 \\ 670 \\ 670 \\ 670 \\ 670 \\ 670 \\ 670 \\ 670 \\ 670 \\ 670 \\ 670 \\ 670 \\ 670 \\ 670 \\ 670 \\ 670 \\ 670 \\ 670 \\ 670 \\ 670 \\ 670 \\ 670 \\ 670 \\ 670 \\ 670 \\ 670 \\ 670 \\ 670 \\ 670 \\ 670 \\ 670 \\ 670 \\ 670 \\ 670 \\ 670 \\ 670 \\ 670 \\ 670 \\ 670 \\ 670 \\ 670 \\ 670 \\ 670 \\ 670 \\ 670 \\ 670 \\ 670 \\ 670 \\ 670 \\ 670 \\ 670 \\ 670 \\ 670 \\ 670 \\ 670 \\ 670 \\ 670 \\ 670 \\ 670 \\ 670 \\ 670 \\ 670 \\ 670 \\ 670 \\ 670 \\ 670 \\ 670 \\ 670 \\ 670 \\ 670 \\ 670 \\ 670 \\ 670 \\ 670 \\ 670 \\ 670 \\ 670 \\ 670 \\ 670 \\ 670 \\ 670 \\ 670 \\ 670 \\ 670 \\ 670 \\ 670 \\ 670 \\ 670 \\ 670 \\ 670 \\ 670 \\$                                                             |                                         |        |      |          |          | 1000    |  |
| Tank capacity     [Liters]     3       Cylinder stroke     [mm]     550       CAPACITY AND DIMENSIONS WITH STANDARD JIB ARM       Capacity       POS. $\begin{bmatrix} Capacity \\ GZ1000P \\ [mm] \\ [mm] \\ 650 \\ 1000 \\ 2     Kg]       1     650 \\ 1000 \\ 2     835 \\ 33 \\ 1050 \\ 670 \\ 4     835 \\ 500 \\ 670 \\ 670 \\ 670 \\ 670 \\ 670 \\ 670 \\ 670 \\ 670 \\ 670 \\ 670 \\ 670 \\ 670 \\ 670 \\ 670 \\ 670 \\ 670 \\ 670 \\ 670 \\ 670 \\ 670 \\ 670 \\ 670 \\ 670 \\ 670 \\ 670 \\ 670 \\ 670 \\ 670 \\ 670 \\ 670 \\ 670 \\ 670 \\ 670 \\ 670 \\ 670 \\ 670 \\ 670 \\ 670 \\ 670 \\ 670 \\ 670 \\ 670 \\ 670 \\ 670 \\ 670 \\ 670 \\ 670 \\ 670 \\ 670 \\ 670 \\ 670 \\ 670 \\ 670 \\ 670 \\ 670 \\ 670 \\ 670 \\ 670 \\ 670 \\ 670 \\ 670 \\ 670 \\ 670 \\ 670 \\ 670 \\ 670 \\ 670 \\ 670 \\ 670 \\ 670 \\ 670 \\ 670 \\ 670 \\ 670 \\ 670 \\ 670 \\ 670 \\ 670 \\ 670 \\ 670 \\ 670 \\ 670 \\ 670 \\ 670 \\ 670 \\ 670 \\ 670 \\ 670 \\ 670 \\ 670 \\ 670 \\ 670 \\ 670 \\ 670 \\ 670 \\ 670 \\ 670 \\ 670 \\ 670 \\ 670 \\ 670 \\ 670 \\ 670 \\ 670 \\ 670 \\ 670 \\ 670 \\ 670 \\ 670 \\ 670 \\ 670 \\ 670 \\ 670 \\ 670 \\ 670 \\ 670 \\ 670 \\ 670 \\ 670 \\ 670 \\ 670 \\ 670 \\ 670 \\ 670 \\ 670 \\ 670 \\ 670 \\ 670 \\ 670 \\ 670 \\ 670 \\ 670 \\ 670 \\ 670 \\ 670 \\ 670 \\ 670 \\ 670 \\ 670 \\ 670 \\ 670 \\ 670 \\ 670 \\ 670 \\ 670 \\ 670 \\ 670 \\ 670 \\ 670 \\ 670 \\ 670 \\ 670 \\ 670 \\ 670 \\ 670 \\ 670 \\ 670 \\ 670 \\ 670 \\ 670 \\ 670 \\ 670 \\ 670 \\ 670 \\ 670 \\ 670 \\ 670 \\ 670 \\ 670 \\ 670 \\ 670 \\ 670 \\ 670 \\ 670 \\ 670 \\ 670 \\ 670 \\ 670 \\ 670 \\ 670 \\ 670 \\ 670 \\ 670 \\ 670 \\ 670 \\ 670 \\ 670 \\ 670 \\ 670 \\ 670 \\ 670 \\ 670 \\ 670 \\ 670 \\ 670 \\ 670 \\ 670 \\ 670 \\ 670 \\ 670 \\ 670 \\ 670 \\ 670 \\ 670 \\ 670 \\ 670 \\ 670 \\ 670 \\ 670 \\ 670 \\ 670 \\ 670 \\ 670 \\ 670 \\ 670 \\ 670 \\ 670 \\ 670 \\ 670 \\ 670 \\ 670 \\ 670 \\ 670 \\ 670 \\ 670 \\ 670 \\ 670 \\ 670 \\ 670 \\ 670 \\ 670 \\ 670 \\ 670 \\ 670 \\ 670 \\ 670 \\ 670 \\ 670 \\ 670 \\$                                                             |                                         |        |      | [bar]    |          | 160     |  |
| CAPACITY AND DIMENSIONS WITH STANDARD JIB ARM     Capacity     POS. $\begin{bmatrix} \mbox{length} \\ \mbo$ |                                         |        |      | [Liters] |          | 3       |  |
| $\begin{tabular}{ c c c } &  c c c  &  c c c  &  c c c  &  c c c  &  c c c  &  c c c  &  c c c  &  c c c  &  c c c  &  c c c  &  c c c  &  c c c  &  c c c  &  c c c  &  c c c  &  c c c  &  c c c  &  c c c  &  c c c  &  c c c  &  c c c  &  c c c  &  c c c  &  c c c  &  c c c  &  c c c  &  c c c  &  c c c  &  c c c  &  c c c  &  c c c  &  c c c  &  c c c  &  c c c  &  c c c  &  c c c  &  c c c  &  c c c  &  c c c  &  c c c  &  c c c  &  c c c  &  c c c  &  c c c  &  c c c  &  c c c  &  c c c  &  c c c  &  c c c  &  c c c  &  c c c  &  c c c  &  c c c  &  c c c  &  c c c  &  c c c  &  c c c  &  c c c  &  c c c  &  c c c  &  c c c  &  c c c  &  c c c  &  c c c  &  c c c  &  c c c  &  c c c  &  c c c  &  c c c  &  c c c  &  c c c  &  c c c  &  c c c  &  c c c  &  c c c  &  c c c  &  c c c  &  c c c  &  c c c  &  c c c  &  c c c  &  c c c  &  c c c  &  c c c  &  c c c  &  c c c  &  c c c  &  c c c  &  c c c  &  c c c  &  c c c  &  c c c  &  c c c  &  c c c  &  c c c  &  c c c  &  c c c  &  c c c  &  c c c  &  c c c  &  c c c  &  c c c  &  c c c  &  c c c  &  c c c  &  c c c  &  c c c  &  c c c  &  c c c  &  c c c  &  c c c  &  c c c  &  c c c  &  c c c  &  c c c  &  c c c  &  c c c  &  c c c  &  c c c  &  c c c  &  c c c  &  c c c  &  c c c  &  c c c  &  c c c  &  c c c  &  c c c  &  c c c  &  c c c  &  c c c  &  c c c  &  c c c  &  c c c  &  c c c  &  c c c  &  c c c c$                                                                                                                                                                                                                                                                                                                                                                                                                                                                                                                                                                                                                                                                                   |                                         |        |      | [mm]     |          | 550     |  |
| Length     GZ1000P       [mm]     [kg]       1     650     1000       2     850     835       3     1050     670       4     1250     500       CAPACITY WITH OPTIONAL EXTENDED JIB ARM       POS.       2     1000       2     2     670       CAPACITY WITH OPTIONAL EXTENDED JIB ARM       Capacity       POS.     [mm]     [kg]       1     1400     450       2     1600     390       3     1800     325       4     2000     275       1     12     [A]       1 battery     [V]     12       Battery charger     [V]     220                                                                                                                                                                                                                                                                                                                                                                                                                                                                                                                                                                                                                                                                                                                                                                                                                                                                                                                                                                                                                                                                                                                                                                                                                                                                                                                                                                                                                                                                                                                                                                                           |                                         |        |      |          |          |         |  |
| POS.     GZ1000P       [mm]     [kg]       1     650     1000       2     850     835       3     1050     670       4     1250     500       CAPACITY WITH OPTIONAL EXTENDED JIB ARM       POS.       [mm]     [kg]       1     1400     450       2     1600     390       3     1800     325       4     2000     275       [V]     12       1     14     80       3     1800     325       4     2000     275       [V]     12       1     [K]     80       [V]     220                                                                                                                                                                                                                                                                                                                                                                                                                                                                                                                                                                                                                                                                                                                                                                                                                                                                                                                                                                                                                                                                                                                                                                                                                                                                                                                                                                                                                                                                                                                                                                                                                                                   |                                         | Length |      |          | Capacity |         |  |
| 1     650     1000       2     850     835       3     1050     670       4     1250     500       CAPACITY WITH OPTIONAL EXTENDED JIB ARM       Capacity       POS.     [mm]     [kg]       1     1400     450       2     1600     390       3     1800     325       4     2000     275       1     battery     [V]     12       [A]     80     80       [V]     220                                                                                                                                                                                                                                                                                                                                                                                                                                                                                                                                                                                                                                                                                                                                                                                                                                                                                                                                                                                                                                                                                                                                                                                                                                                                                                                                                                                                                                                                                                                                                                                                                                                                                                                                                       | POS.                                    |        |      | GZ1000P  |          |         |  |
| 2     850     835       3     1050     670       4     1250     500       CAPACITY WITH OPTIONAL EXTENDED JIB ARM       Capacity       POS.     Capacity       [mm]     [kg]       1     1400     450       2     1600     390       3     1800     325       4     2000     275       [V]     12       1 battery     [V]     220       Battery charger                                                                                                                                                                                                                                                                                                                                                                                                                                                                                                                                                                                                                                                                                                                                                                                                                                                                                                                                                                                                                                                                                                                                                                                                                                                                                                                                                                                                                                                                                                                                                                                                                                                                                                                                                                       |                                         | [mm]   |      |          |          | [kg]    |  |
| 3     1050     670       3     1050     670       4     1250     500       CAPACITY WITH OPTIONAL EXTENDED JIB ARM       POS.     Capacity       [mm]     [kg]       1     1400     450       2     1600     390       3     1800     325       4     2000     275       [V]     12       1     battery     [V]     220                                                                                                                                                                                                                                                                                                                                                                                                                                                                                                                                                                                                                                                                                                                                                                                                                                                                                                                                                                                                                                                                                                                                                                                                                                                                                                                                                                                                                                                                                                                                                                                                                                                                                                                                                                                                       | 1                                       | 650    |      |          |          | 1000    |  |
| 4     1250     500       CAPACITY WITH OPTIONAL EXTENDED JIB ARM       POS.     Capacity       [mm]     [kg]       1     1400     450       2     1600     390       3     1800     325       4     2000     275       [V]     12       1     battery     [V]     220                                                                                                                                                                                                                                                                                                                                                                                                                                                                                                                                                                                                                                                                                                                                                                                                                                                                                                                                                                                                                                                                                                                                                                                                                                                                                                                                                                                                                                                                                                                                                                                                                                                                                                                                                                                                                                                         | 2                                       | 850    |      |          | 835      |         |  |
| CAPACITY WITH OPTIONAL EXTENDED JIB ARM     Capacity     POS.   Capacity     [mm]   [kg]     1   1400   450     2   1600   390     3   1800   325     4   2000   275     [V]   12     1   battery   [A]   80     Battery charger                                                                                                                                                                                                                                                                                                                                                                                                                                                                                                                                                                                                                                                                                                                                                                                                                                                                                                                                                                                                                                                                                                                                                                                                                                                                                                                                                                                                                                                                                                                                                                                                                                                                                                                                                                                                                                                                                              | 3                                       | 1050   |      |          |          | 670     |  |
| Length     Capacity       POS.     GZ1000P       [mm]     [kg]       1     1400     450       2     1600     390       3     1800     325       4     2000     275       [V]     12       1 battery     [A]     80       Battery charger     [V]     220                                                                                                                                                                                                                                                                                                                                                                                                                                                                                                                                                                                                                                                                                                                                                                                                                                                                                                                                                                                                                                                                                                                                                                                                                                                                                                                                                                                                                                                                                                                                                                                                                                                                                                                                                                                                                                                                      | 4                                       | 1250   |      |          |          | 500     |  |
| Length     GZ1000P       [mm]     [kg]       1     1400     450       2     1600     390       3     1800     325       4     2000     275       [V]     12       1 battery     [A]     80       Battery charger     [V]     220                                                                                                                                                                                                                                                                                                                                                                                                                                                                                                                                                                                                                                                                                                                                                                                                                                                                                                                                                                                                                                                                                                                                                                                                                                                                                                                                                                                                                                                                                                                                                                                                                                                                                                                                                                                                                                                                                              | CAPACITY WITH OPTIONAL EXTENDED JIB ARM |        |      |          |          |         |  |
| POS.     GZ1000P       [mm]     [kg]       1     1400     450       2     1600     390       3     1800     325       4     2000     275       [V]     12       1     battery     [A]     80       Battery charger     [V]     220                                                                                                                                                                                                                                                                                                                                                                                                                                                                                                                                                                                                                                                                                                                                                                                                                                                                                                                                                                                                                                                                                                                                                                                                                                                                                                                                                                                                                                                                                                                                                                                                                                                                                                                                                                                                                                                                                            |                                         | Length |      | Capacity |          |         |  |
| 1     1400     450       2     1600     390       3     1800     325       4     2000     275       [V]     12       1 battery     [A]     80       Battery charger     [V]     220                                                                                                                                                                                                                                                                                                                                                                                                                                                                                                                                                                                                                                                                                                                                                                                                                                                                                                                                                                                                                                                                                                                                                                                                                                                                                                                                                                                                                                                                                                                                                                                                                                                                                                                                                                                                                                                                                                                                           | POS.                                    |        |      |          | GZ1000P  |         |  |
| 2     1600     390       3     1800     325       4     2000     275       I battery       [V]     12       [A]     80       Battery charger     [V]     220                                                                                                                                                                                                                                                                                                                                                                                                                                                                                                                                                                                                                                                                                                                                                                                                                                                                                                                                                                                                                                                                                                                                                                                                                                                                                                                                                                                                                                                                                                                                                                                                                                                                                                                                                                                                                                                                                                                                                                  |                                         | [mm]   |      | ]        | [kg]     |         |  |
| Image: Second                        | 1                                       | 1400   |      | )        |          | 450     |  |
| 4     2000     275       1 battery     [V]     12       [A]     80       Battery charger     [V]     220                                                                                                                                                                                                                                                                                                                                                                                                                                                                                                                                                                                                                                                                                                                                                                                                                                                                                                                                                                                                                                                                                                                                                                                                                                                                                                                                                                                                                                                                                                                                                                                                                                                                                                                                                                                                                                                                                                                                                                                                                      | 2                                       | 1600   |      | )        | 390      |         |  |
| I battery     [V]     12       [A]     80       Battery charger     [V]     220                                                                                                                                                                                                                                                                                                                                                                                                                                                                                                                                                                                                                                                                                                                                                                                                                                                                                                                                                                                                                                                                                                                                                                                                                                                                                                                                                                                                                                                                                                                                                                                                                                                                                                                                                                                                                                                                                                                                                                                                                                               | 3                                       | 1800   |      | )        | 325      |         |  |
| 1 battery [A] 80<br>Battery charger [V] 220                                                                                                                                                                                                                                                                                                                                                                                                                                                                                                                                                                                                                                                                                                                                                                                                                                                                                                                                                                                                                                                                                                                                                                                                                                                                                                                                                                                                                                                                                                                                                                                                                                                                                                                                                                                                                                                                                                                                                                                                                                                                                   | 4                                       | 2      | 2000 |          | 275      |         |  |
| 1 battery [A] 80   Battery charger [V] 220                                                                                                                                                                                                                                                                                                                                                                                                                                                                                                                                                                                                                                                                                                                                                                                                                                                                                                                                                                                                                                                                                                                                                                                                                                                                                                                                                                                                                                                                                                                                                                                                                                                                                                                                                                                                                                                                                                                                                                                                                                                                                    | 1 battery                               |        |      | [V]      |          | 12      |  |
| Battery charger                                                                                                                                                                                                                                                                                                                                                                                                                                                                                                                                                                                                                                                                                                                                                                                                                                                                                                                                                                                                                                                                                                                                                                                                                                                                                                                                                                                                                                                                                                                                                                                                                                                                                                                                                                                                                                                                                                                                                                                                                                                                                                               |                                         |        |      |          |          | 80      |  |
| [A] 12                                                                                                                                                                                                                                                                                                                                                                                                                                                                                                                                                                                                                                                                                                                                                                                                                                                                                                                                                                                                                                                                                                                                                                                                                                                                                                                                                                                                                                                                                                                                                                                                                                                                                                                                                                                                                                                                                                                                                                                                                                                                                                                        | Battery charger                         |        |      | [V]      |          | 220     |  |
|                                                                                                                                                                                                                                                                                                                                                                                                                                                                                                                                                                                                                                                                                                                                                                                                                                                                                                                                                                                                                                                                                                                                                                                                                                                                                                                                                                                                                                                                                                                                                                                                                                                                                                                                                                                                                                                                                                                                                                                                                                                                                                                               |                                         |        |      | [A]      |          | 12      |  |

The arm is extendable in 4 positions and an optional arm extension is available to get a maximum outreach of 2000 mm. Built-in high-frequency charger. Charge level indicator. Battery 12V 80A.

### **GZ1000BP** TECHNICAL DRAWINGS, DIMENSIONS AND CAPACITIES

Recommended for operations where an accurate load positioning is needed

Millimeter accuracy in the positioning of the load in the descent phase