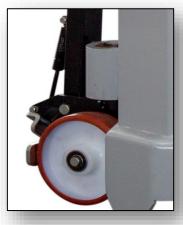

The hydraulic system is equipped with a lock valve that prevents the load from falling in case of accidental breakage of the pipes and a rough valve that prevents overloading of the crane.

Tiller arm equipped with gas spring and double wheels  $\emptyset$  200 mm with ball bearings and braking system; 2 fixed front wheels  $\emptyset$  250 mm with bearings to make it easy to move.