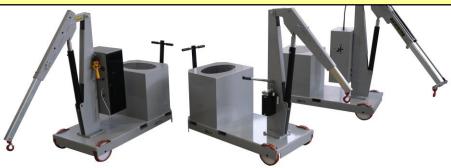

## COUNTERBALANCED CRANES WITH FIX JIB ARM - MANUAL OR ELECTRIC CONTROLLED JIB EXTENSION - LARGE CAPACITY

A complete range of counterbalanced cranes with manual traction, , **with a maximum capacity up to 1.000 kg and outreach up to 2.000 mm**. Hydraulic lever controlled fast lift double action pump or electric controlled. They represent the most cost-effective and flexible solution for lifting and transporting loads in several applications such as machining centers and machine tools, delivery to assembly lines, assembly operations, goods handling. Thanks to their minimum frontal footprint of just 800mm they can be moved in narrow lanes and spaces and are easily maneuverable even at full load without efforts. All components are made in Italy to ensure the highest construction quality and the absence of defects.

The hydraulic system is equipped with a lock valve that prevents the load from falling in case of accidental breakage of the pipes and a rough valve that prevents overloading of the crane.

Tiller arm equipped with gas spring and double wheels  $\emptyset$  200 mm with ball bearings and braking system; 2 fixed front wheels  $\emptyset$  250 mm with bearings to make it easy to move.

The frame is made of painted steel and is equipped at the base with 2 useful forklift supports to lift and transport the crane safely on long distances. 360 ° swivel hook type.

CERTIFICATION AND COMPLIANCE WITH REGULATIONS FOR THE PROTECTION AND SAFETY IN THE WORKPLACE