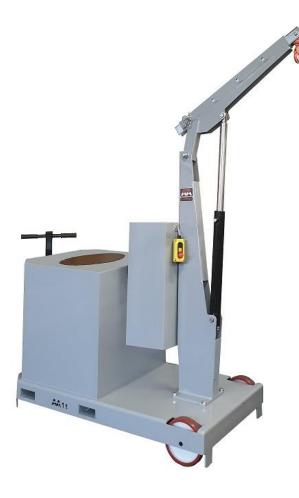

## COUNTERBALANCED CRANES WITH FIX JIB ARM - MANUAL OR ELECTRIC CONTROLLED JIB EXTENSION - LARGE CAPACITY

A complete range of counterbalanced cranes with manual traction, , **with a maximum capacity up to 1.000 kg and outreach up to 2.000 mm**. Hydraulic lever controlled fast lift double action pump or electric controlled. They represent the most cost-effective and flexible solution for lifting and transporting loads in several applications such as machining centers and machine tools, delivery to assembly lines, assembly operations, goods handling. Thanks to their minimum frontal footprint of just 800mm they can be moved in narrow lanes and spaces and are easily maneuverable even at full load without efforts. All components are made in Italy to ensure the highest construction quality and the absence of defects.

The hydraulic system is equipped with a lock valve that prevents the load from falling in case of accidental breakage of the pipes and a rough valve that prevents overloading of the crane.

Tiller arm equipped with gas spring and double wheels  $\emptyset$  200 mm with ball bearings and braking system; 2 fixed front wheels  $\emptyset$  250 mm with bearings to make it easy to move.

The frame is made of painted steel and is equipped at the base with 2 useful forklift supports to lift and transport the crane safely on long distances. 360 ° swivel hook type.

CERTIFICATION AND COMPLIANCE WITH REGULATIONS FOR THE PROTECTION AND SAFETY IN THE WORKPLACE