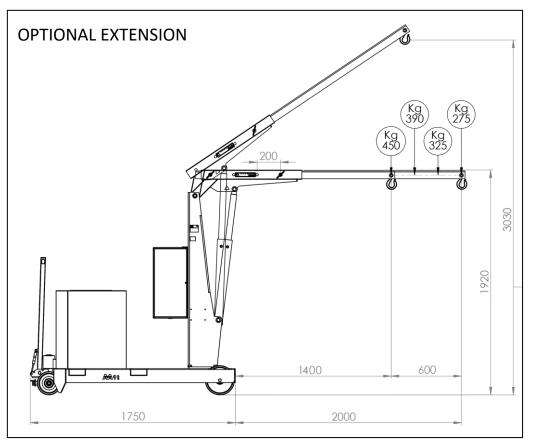

#### **GZ1000BP** CAPACITY 1000 KG COUNTERBALANCED CRANE - FIX JIB ARM - SINGLE SPEED POWERED LIFT JIB ARM - LOWER CONTROLLED BY PENDANT PROGRESSIVE LEVER

| Weight[kg]1190Max capacity[kg]1000Max pressure[bar]160Tank capacity[liters]3Cylinder stroke[mm]550CAPACITY AND DIMENSIONS WITT STANDARD<br>JIB ARMPOS.CapacityPOS.[mm][kg]1650100028508353105067041250500CAPACITY WIT FOR STORECAPACITY WIT FOR STORECAPACITY WIT FOR STORECAPACITY WIT FOR STORECapacityGapacityGapacityGapacityGapacityGapacityGapacityGapacityGapacityGapacityGapacityGapacityGapacityGapacityGapacityGapacityGapacityGapacityGapacityGapacityGapacityGapacityGapacityGapacityGapacityGapacityGapacityGapacityGapacityGapacityGapacityG                                                                                                                                                                                                                                                                                                                                                                                                                                                                                                                                                                                                                                                                                                                                                                                                                                                                                                                                                                                                                                                                                                                                                                                                                                                                                                                                                                                                                                                                                                                                                                    | Technical data                          |        |      | UM       |          | GZ1000P |  |
|-------------------------------------------------------------------------------------------------------------------------------------------------------------------------------------------------------------------------------------------------------------------------------------------------------------------------------------------------------------------------------------------------------------------------------------------------------------------------------------------------------------------------------------------------------------------------------------------------------------------------------------------------------------------------------------------------------------------------------------------------------------------------------------------------------------------------------------------------------------------------------------------------------------------------------------------------------------------------------------------------------------------------------------------------------------------------------------------------------------------------------------------------------------------------------------------------------------------------------------------------------------------------------------------------------------------------------------------------------------------------------------------------------------------------------------------------------------------------------------------------------------------------------------------------------------------------------------------------------------------------------------------------------------------------------------------------------------------------------------------------------------------------------------------------------------------------------------------------------------------------------------------------------------------------------------------------------------------------------------------------------------------------------------------------------------------------------------------------------------------------------|-----------------------------------------|--------|------|----------|----------|---------|--|
| Max capacity[kg]1000Max pressure[bar]160Tank capacity[Liters]3Cylinder stroke[mm]550CAPACITY AND DIMENSIONS WITH STANDARD<br>JIB ARMPOS.CapacityPOS.[mm][kg]165010002850835310506702850500CAPACITY WITH OPTIONAL EXTENDED JIB ARMCAPACITY WITH OPTIONAL EXTENDED JIB ARMCapacityCapacityCapacityCapacityECAPACITY WITH OPTIONAL EXTENDED JIB ARMCapacityCapacityCapacityCapacityCapacityCapacityCapacityCapacityCapacityCapacityCapacityCapacityCapacityCapacityCapacityCapacityCapacityCapacityCapacityCapacityCapacityCapacityCapacityCapacityCapacityCapacityCapacityCapacityCapacity<                                                                                                                                                                                                                                                                                                                                                                                                                                                                                                                                                                                                                                                                                                                                                                                                                                                                                                                                                                                                                                                                                                                                                                                                                                                                                                                                                                                                                                                                                                                                     |                                         |        |      |          |          | 1190    |  |
| Tank capacity     [Liters]     3       Cylinder stroke     [mm]     550       CAPACITY AND DIMENSIONS WITH STANDARD JIB ARM       Capacity       POS. $\begin{bmatrix} Capacity \\ GZ1000P \\ [mm] \\ [mm] \\ 650 \\ 1000 \\ 2     Kg]       1     650 \\ 1000 \\ 2     835 \\ 33 \\ 1050 \\ 670 \\ 4     835 \\ 500 \\ 670 \\ 670 \\ 670 \\ 670 \\ 670 \\ 670 \\ 670 \\ 670 \\ 670 \\ 670 \\ 670 \\ 670 \\ 670 \\ 670 \\ 670 \\ 670 \\ 670 \\ 670 \\ 670 \\ 670 \\ 670 \\ 670 \\ 670 \\ 670 \\ 670 \\ 670 \\ 670 \\ 670 \\ 670 \\ 670 \\ 670 \\ 670 \\ 670 \\ 670 \\ 670 \\ 670 \\ 670 \\ 670 \\ 670 \\ 670 \\ 670 \\ 670 \\ 670 \\ 670 \\ 670 \\ 670 \\ 670 \\ 670 \\ 670 \\ 670 \\ 670 \\ 670 \\ 670 \\ 670 \\ 670 \\ 670 \\ 670 \\ 670 \\ 670 \\ 670 \\ 670 \\ 670 \\ 670 \\ 670 \\ 670 \\ 670 \\ 670 \\ 670 \\ 670 \\ 670 \\ 670 \\ 670 \\ 670 \\ 670 \\ 670 \\ 670 \\ 670 \\ 670 \\ 670 \\ 670 \\ 670 \\ 670 \\ 670 \\ 670 \\ 670 \\ 670 \\ 670 \\ 670 \\ 670 \\ 670 \\ 670 \\ 670 \\ 670 \\ 670 \\ 670 \\ 670 \\ 670 \\ 670 \\ 670 \\ 670 \\ 670 \\ 670 \\ 670 \\ 670 \\ 670 \\ 670 \\ 670 \\ 670 \\ 670 \\ 670 \\ 670 \\ 670 \\ 670 \\ 670 \\ 670 \\ 670 \\ 670 \\ 670 \\ 670 \\ 670 \\ 670 \\ 670 \\ 670 \\ 670 \\ 670 \\ 670 \\ 670 \\ 670 \\ 670 \\ 670 \\ 670 \\ 670 \\ 670 \\ 670 \\ 670 \\ 670 \\ 670 \\ 670 \\ 670 \\ 670 \\ 670 \\ 670 \\ 670 \\ 670 \\ 670 \\ 670 \\ 670 \\ 670 \\ 670 \\ 670 \\ 670 \\ 670 \\ 670 \\ 670 \\ 670 \\ 670 \\ 670 \\ 670 \\ 670 \\ 670 \\ 670 \\ 670 \\ 670 \\ 670 \\ 670 \\ 670 \\ 670 \\ 670 \\ 670 \\ 670 \\ 670 \\ 670 \\ 670 \\ 670 \\ 670 \\ 670 \\ 670 \\ 670 \\ 670 \\ 670 \\ 670 \\ 670 \\ 670 \\ 670 \\ 670 \\ 670 \\ 670 \\ 670 \\ 670 \\ 670 \\ 670 \\ 670 \\ 670 \\ 670 \\ 670 \\ 670 \\ 670 \\ 670 \\ 670 \\ 670 \\ 670 \\ 670 \\ 670 \\ 670 \\ 670 \\ 670 \\ 670 \\ 670 \\ 670 \\ 670 \\ 670 \\ 670 \\ 670 \\ 670 \\ 670 \\ 670 \\ 670 \\ 670 \\ 670 \\ 670 \\ 670 \\ 670 \\ 670 \\ 670 \\ 670 \\ 670 \\ 670 \\ 670 \\ 670 \\ 670 \\ 670 \\ 670 \\ 670 \\ 670 \\ 670 \\ 670 \\ 670 \\ 670 \\ 670 \\$                                                             |                                         |        |      |          |          | 1000    |  |
| Tank capacity     [Liters]     3       Cylinder stroke     [mm]     550       CAPACITY AND DIMENSIONS WITH STANDARD JIB ARM       Capacity       POS. $\begin{bmatrix} Capacity \\ GZ1000P \\ [mm] \\ [mm] \\ 650 \\ 1000 \\ 2     Kg]       1     650 \\ 1000 \\ 2     835 \\ 33 \\ 1050 \\ 670 \\ 4     835 \\ 500 \\ 670 \\ 670 \\ 670 \\ 670 \\ 670 \\ 670 \\ 670 \\ 670 \\ 670 \\ 670 \\ 670 \\ 670 \\ 670 \\ 670 \\ 670 \\ 670 \\ 670 \\ 670 \\ 670 \\ 670 \\ 670 \\ 670 \\ 670 \\ 670 \\ 670 \\ 670 \\ 670 \\ 670 \\ 670 \\ 670 \\ 670 \\ 670 \\ 670 \\ 670 \\ 670 \\ 670 \\ 670 \\ 670 \\ 670 \\ 670 \\ 670 \\ 670 \\ 670 \\ 670 \\ 670 \\ 670 \\ 670 \\ 670 \\ 670 \\ 670 \\ 670 \\ 670 \\ 670 \\ 670 \\ 670 \\ 670 \\ 670 \\ 670 \\ 670 \\ 670 \\ 670 \\ 670 \\ 670 \\ 670 \\ 670 \\ 670 \\ 670 \\ 670 \\ 670 \\ 670 \\ 670 \\ 670 \\ 670 \\ 670 \\ 670 \\ 670 \\ 670 \\ 670 \\ 670 \\ 670 \\ 670 \\ 670 \\ 670 \\ 670 \\ 670 \\ 670 \\ 670 \\ 670 \\ 670 \\ 670 \\ 670 \\ 670 \\ 670 \\ 670 \\ 670 \\ 670 \\ 670 \\ 670 \\ 670 \\ 670 \\ 670 \\ 670 \\ 670 \\ 670 \\ 670 \\ 670 \\ 670 \\ 670 \\ 670 \\ 670 \\ 670 \\ 670 \\ 670 \\ 670 \\ 670 \\ 670 \\ 670 \\ 670 \\ 670 \\ 670 \\ 670 \\ 670 \\ 670 \\ 670 \\ 670 \\ 670 \\ 670 \\ 670 \\ 670 \\ 670 \\ 670 \\ 670 \\ 670 \\ 670 \\ 670 \\ 670 \\ 670 \\ 670 \\ 670 \\ 670 \\ 670 \\ 670 \\ 670 \\ 670 \\ 670 \\ 670 \\ 670 \\ 670 \\ 670 \\ 670 \\ 670 \\ 670 \\ 670 \\ 670 \\ 670 \\ 670 \\ 670 \\ 670 \\ 670 \\ 670 \\ 670 \\ 670 \\ 670 \\ 670 \\ 670 \\ 670 \\ 670 \\ 670 \\ 670 \\ 670 \\ 670 \\ 670 \\ 670 \\ 670 \\ 670 \\ 670 \\ 670 \\ 670 \\ 670 \\ 670 \\ 670 \\ 670 \\ 670 \\ 670 \\ 670 \\ 670 \\ 670 \\ 670 \\ 670 \\ 670 \\ 670 \\ 670 \\ 670 \\ 670 \\ 670 \\ 670 \\ 670 \\ 670 \\ 670 \\ 670 \\ 670 \\ 670 \\ 670 \\ 670 \\ 670 \\ 670 \\ 670 \\ 670 \\ 670 \\ 670 \\ 670 \\ 670 \\ 670 \\ 670 \\ 670 \\ 670 \\ 670 \\ 670 \\ 670 \\ 670 \\ 670 \\ 670 \\ 670 \\ 670 \\ 670 \\ 670 \\ 670 \\ 670 \\ 670 \\ 670 \\ 670 \\ 670 \\ 670 \\ 670 \\ 670 \\ 670 \\ 670 \\ 670 \\ 670 \\$                                                             |                                         |        |      | [bar]    |          | 160     |  |
| CAPACITY AND DIMENSIONS WITH STANDARD JIB ARM     Capacity     POS. $\begin{bmatrix} \mbox{length} \\ \mbo$ |                                         |        |      | [Liters] |          | 3       |  |
| $\begin{tabular}{ c c c } &  c c c  &  c c c  &  c c c  &  c c c  &  c c c  &  c c c  &  c c c  &  c c c  &  c c c  &  c c c  &  c c c  &  c c c  &  c c c  &  c c c  &  c c c  &  c c c  &  c c c  &  c c c  &  c c c  &  c c c  &  c c c  &  c c c  &  c c c  &  c c c  &  c c c  &  c c c  &  c c c  &  c c c  &  c c c  &  c c c  &  c c c  &  c c c  &  c c c  &  c c c  &  c c c  &  c c c  &  c c c  &  c c c  &  c c c  &  c c c  &  c c c  &  c c c  &  c c c  &  c c c  &  c c c  &  c c c  &  c c c  &  c c c  &  c c c  &  c c c  &  c c c  &  c c c  &  c c c  &  c c c  &  c c c  &  c c c  &  c c c  &  c c c  &  c c c  &  c c c  &  c c c  &  c c c  &  c c c  &  c c c  &  c c c  &  c c c  &  c c c  &  c c c  &  c c c  &  c c c  &  c c c  &  c c c  &  c c c  &  c c c  &  c c c  &  c c c  &  c c c  &  c c c  &  c c c  &  c c c  &  c c c  &  c c c  &  c c c  &  c c c  &  c c c  &  c c c  &  c c c  &  c c c  &  c c c  &  c c c  &  c c c  &  c c c  &  c c c  &  c c c  &  c c c  &  c c c  &  c c c  &  c c c  &  c c c  &  c c c  &  c c c  &  c c c  &  c c c  &  c c c  &  c c c  &  c c c  &  c c c  &  c c c  &  c c c  &  c c c  &  c c c  &  c c c  &  c c c  &  c c c  &  c c c  &  c c c  &  c c c  &  c c c  &  c c c  &  c c c  &  c c c  &  c c c  &  c c c  &  c c c  &  c c c  &  c c c  &  c c c  &  c c c  &  c c c  &  c c c  &  c c c  &  c c c  &  c c c  &  c c c  &  c c c  &  c c c c$                                                                                                                                                                                                                                                                                                                                                                                                                                                                                                                                                                                                                                                                                   |                                         |        |      | [mm]     |          | 550     |  |
| Length     GZ1000P       [mm]     [kg]       1     650     1000       2     850     835       3     1050     670       4     1250     500       CAPACITY WITH OPTIONAL EXTENDED JIB ARM       POS.       2     1000       2     2     670       CAPACITY WITH OPTIONAL EXTENDED JIB ARM       Capacity       POS.     [mm]     [kg]       1     1400     450       2     1600     390       3     1800     325       4     2000     275       1     12     [A]       1 battery     [V]     12       Battery charger     [V]     220                                                                                                                                                                                                                                                                                                                                                                                                                                                                                                                                                                                                                                                                                                                                                                                                                                                                                                                                                                                                                                                                                                                                                                                                                                                                                                                                                                                                                                                                                                                                                                                           |                                         |        |      |          |          |         |  |
| POS.     GZ1000P       [mm]     [kg]       1     650     1000       2     850     835       3     1050     670       4     1250     500       CAPACITY WITH OPTIONAL EXTENDED JIB ARM       POS.       [mm]     [kg]       1     1400     450       2     1600     390       3     1800     325       4     2000     275       [V]     12       1     14     80       3     1800     325       4     2000     275       [V]     12       1     [K]     80       [V]     220                                                                                                                                                                                                                                                                                                                                                                                                                                                                                                                                                                                                                                                                                                                                                                                                                                                                                                                                                                                                                                                                                                                                                                                                                                                                                                                                                                                                                                                                                                                                                                                                                                                   |                                         | Length |      |          | Capacity |         |  |
| 1     650     1000       2     850     835       3     1050     670       4     1250     500       CAPACITY WITH OPTIONAL EXTENDED JIB ARM       Capacity       POS.     [mm]     [kg]       1     1400     450       2     1600     390       3     1800     325       4     2000     275       1     battery     [V]     12       [A]     80     80       [V]     220                                                                                                                                                                                                                                                                                                                                                                                                                                                                                                                                                                                                                                                                                                                                                                                                                                                                                                                                                                                                                                                                                                                                                                                                                                                                                                                                                                                                                                                                                                                                                                                                                                                                                                                                                       | POS.                                    |        |      | GZ1000P  |          |         |  |
| 2     850     835       3     1050     670       4     1250     500       CAPACITY WITH OPTIONAL EXTENDED JIB ARM       Capacity       POS.     Capacity       [mm]     [kg]       1     1400     450       2     1600     390       3     1800     325       4     2000     275       [V]     12       1 battery     [V]     220       Battery charger                                                                                                                                                                                                                                                                                                                                                                                                                                                                                                                                                                                                                                                                                                                                                                                                                                                                                                                                                                                                                                                                                                                                                                                                                                                                                                                                                                                                                                                                                                                                                                                                                                                                                                                                                                       |                                         | [mm]   |      |          |          | [kg]    |  |
| 3     1050     670       3     1050     670       4     1250     500       CAPACITY WITH OPTIONAL EXTENDED JIB ARM       POS.     Capacity       [mm]     [kg]       1     1400     450       2     1600     390       3     1800     325       4     2000     275       [V]     12       1     battery     [V]     220                                                                                                                                                                                                                                                                                                                                                                                                                                                                                                                                                                                                                                                                                                                                                                                                                                                                                                                                                                                                                                                                                                                                                                                                                                                                                                                                                                                                                                                                                                                                                                                                                                                                                                                                                                                                       | 1                                       | 650    |      |          |          | 1000    |  |
| 4     1250     500       CAPACITY WITH OPTIONAL EXTENDED JIB ARM       POS.     Capacity       [mm]     [kg]       1     1400     450       2     1600     390       3     1800     325       4     2000     275       [V]     12       1     battery     [V]     220                                                                                                                                                                                                                                                                                                                                                                                                                                                                                                                                                                                                                                                                                                                                                                                                                                                                                                                                                                                                                                                                                                                                                                                                                                                                                                                                                                                                                                                                                                                                                                                                                                                                                                                                                                                                                                                         | 2                                       | 850    |      |          | 835      |         |  |
| CAPACITY WITH OPTIONAL EXTENDED JIB ARM     Capacity     POS.   Capacity     [mm]   [kg]     1   1400   450     2   1600   390     3   1800   325     4   2000   275     [V]   12     1   battery   [A]   80     Battery charger                                                                                                                                                                                                                                                                                                                                                                                                                                                                                                                                                                                                                                                                                                                                                                                                                                                                                                                                                                                                                                                                                                                                                                                                                                                                                                                                                                                                                                                                                                                                                                                                                                                                                                                                                                                                                                                                                              | 3                                       | 1050   |      |          |          | 670     |  |
| Length     Capacity       POS.     GZ1000P       [mm]     [kg]       1     1400     450       2     1600     390       3     1800     325       4     2000     275       [V]     12       1 battery     [A]     80       Battery charger     [V]     220                                                                                                                                                                                                                                                                                                                                                                                                                                                                                                                                                                                                                                                                                                                                                                                                                                                                                                                                                                                                                                                                                                                                                                                                                                                                                                                                                                                                                                                                                                                                                                                                                                                                                                                                                                                                                                                                      | 4                                       | 1250   |      |          |          | 500     |  |
| Length     GZ1000P       [mm]     [kg]       1     1400     450       2     1600     390       3     1800     325       4     2000     275       [V]     12       1 battery     [A]     80       Battery charger     [V]     220                                                                                                                                                                                                                                                                                                                                                                                                                                                                                                                                                                                                                                                                                                                                                                                                                                                                                                                                                                                                                                                                                                                                                                                                                                                                                                                                                                                                                                                                                                                                                                                                                                                                                                                                                                                                                                                                                              | CAPACITY WITH OPTIONAL EXTENDED JIB ARM |        |      |          |          |         |  |
| POS.     GZ1000P       [mm]     [kg]       1     1400     450       2     1600     390       3     1800     325       4     2000     275       [V]     12       1     battery     [A]     80       Battery charger     [V]     220                                                                                                                                                                                                                                                                                                                                                                                                                                                                                                                                                                                                                                                                                                                                                                                                                                                                                                                                                                                                                                                                                                                                                                                                                                                                                                                                                                                                                                                                                                                                                                                                                                                                                                                                                                                                                                                                                            |                                         | Length |      | Capacity |          |         |  |
| 1     1400     450       2     1600     390       3     1800     325       4     2000     275       [V]     12       1 battery     [A]     80       Battery charger     [V]     220                                                                                                                                                                                                                                                                                                                                                                                                                                                                                                                                                                                                                                                                                                                                                                                                                                                                                                                                                                                                                                                                                                                                                                                                                                                                                                                                                                                                                                                                                                                                                                                                                                                                                                                                                                                                                                                                                                                                           | POS.                                    |        |      |          | GZ1000P  |         |  |
| 2     1600     390       3     1800     325       4     2000     275       I battery       [V]     12       [A]     80       Battery charger     [V]     220                                                                                                                                                                                                                                                                                                                                                                                                                                                                                                                                                                                                                                                                                                                                                                                                                                                                                                                                                                                                                                                                                                                                                                                                                                                                                                                                                                                                                                                                                                                                                                                                                                                                                                                                                                                                                                                                                                                                                                  |                                         | [mm]   |      | ]        | [kg]     |         |  |
| Image: Second                        | 1                                       | 1400   |      | )        |          | 450     |  |
| 4     2000     275       1 battery     [V]     12       [A]     80       Battery charger     [V]     220                                                                                                                                                                                                                                                                                                                                                                                                                                                                                                                                                                                                                                                                                                                                                                                                                                                                                                                                                                                                                                                                                                                                                                                                                                                                                                                                                                                                                                                                                                                                                                                                                                                                                                                                                                                                                                                                                                                                                                                                                      | 2                                       | 1600   |      | )        | 390      |         |  |
| I battery     [V]     12       [A]     80       Battery charger     [V]     220                                                                                                                                                                                                                                                                                                                                                                                                                                                                                                                                                                                                                                                                                                                                                                                                                                                                                                                                                                                                                                                                                                                                                                                                                                                                                                                                                                                                                                                                                                                                                                                                                                                                                                                                                                                                                                                                                                                                                                                                                                               | 3                                       | 1800   |      | )        | 325      |         |  |
| 1 battery [A] 80<br>Battery charger [V] 220                                                                                                                                                                                                                                                                                                                                                                                                                                                                                                                                                                                                                                                                                                                                                                                                                                                                                                                                                                                                                                                                                                                                                                                                                                                                                                                                                                                                                                                                                                                                                                                                                                                                                                                                                                                                                                                                                                                                                                                                                                                                                   | 4                                       | 2      | 2000 |          | 275      |         |  |
| 1 battery [A] 80   Battery charger [V] 220                                                                                                                                                                                                                                                                                                                                                                                                                                                                                                                                                                                                                                                                                                                                                                                                                                                                                                                                                                                                                                                                                                                                                                                                                                                                                                                                                                                                                                                                                                                                                                                                                                                                                                                                                                                                                                                                                                                                                                                                                                                                                    | 1 battery                               |        |      | [V]      |          | 12      |  |
| Battery charger                                                                                                                                                                                                                                                                                                                                                                                                                                                                                                                                                                                                                                                                                                                                                                                                                                                                                                                                                                                                                                                                                                                                                                                                                                                                                                                                                                                                                                                                                                                                                                                                                                                                                                                                                                                                                                                                                                                                                                                                                                                                                                               |                                         |        |      |          |          | 80      |  |
| [A] 12                                                                                                                                                                                                                                                                                                                                                                                                                                                                                                                                                                                                                                                                                                                                                                                                                                                                                                                                                                                                                                                                                                                                                                                                                                                                                                                                                                                                                                                                                                                                                                                                                                                                                                                                                                                                                                                                                                                                                                                                                                                                                                                        | Battery charger                         |        |      | [V]      |          | 220     |  |
|                                                                                                                                                                                                                                                                                                                                                                                                                                                                                                                                                                                                                                                                                                                                                                                                                                                                                                                                                                                                                                                                                                                                                                                                                                                                                                                                                                                                                                                                                                                                                                                                                                                                                                                                                                                                                                                                                                                                                                                                                                                                                                                               |                                         |        |      | [A]      |          | 12      |  |

The arm is extendable in 4 positions and an optional arm extension is available to get a maximum outreach of 2000 mm. Built-in high-frequency charger. Charge level indicator. Battery 12V 80A.