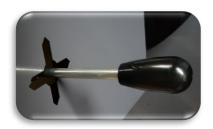

-----|
|                 | [A] | 80  |
| Battery charger | [V] | 220 |
|                 | [A] | 12  |

GZ1000BSE is equipped with an electric controlled jib arm . It is equipped with a 4 way fine control lever controls for :

- Lifting the jib arm
- Lowering the jib arm
- Extending the jib arm
- Retracting the jib arm

All movements (arm and extension) are electric controlled, progressive and adjustable by the operator with extreme precision. Controlled descent system with the engine off.

Model GZ1000BSE is the most popular model for awkward placements from the ground onto 3D machines, lathes, over perimeter protections, narrow openings, etc. and in all those applications where there is no space to move the load with a forklift or other large sizes lifting equipment.



Battery charger



Detail of the 4 way fine control lever

#### Flexlifting – a brand of AxA Group srl

Via Morandi 21, 40060 Toscanella di Dozza (Bologna) Italy Tel +39 0542673434 email: info@flexlifting.com website: www.flexlifting.com



## GZ1000BSE

TECHNICAL DRAWINGS, DIMENSIONS AND CAPACITIES

The right crane for endless applications

and the best performance





Powered lift/lower and powered extend/retract jib arm with progressive speed

Flexlifting - a brand of AxA Group srl

Via Morandi 21, 40060 Toscanella di Dozza (Bologna) Italy Tel +39 0542673434 email: info@flexlifting.com website: www.flexlifting.com