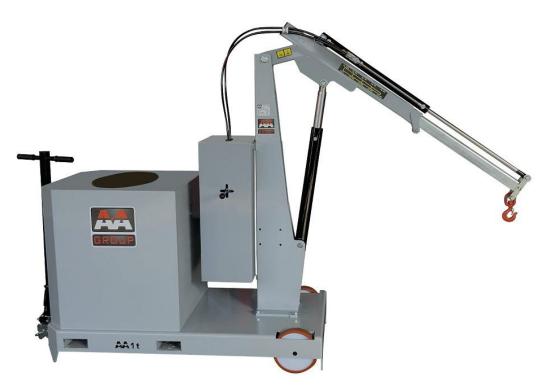

## COUNTERBALANCED CRANES WITH FIX JIB ARM - MANUAL OR ELECTRIC CONTROLLED JIB EXTENSION - LARGE CAPACITY

A complete range of counterbalanced cranes with manual traction, , **with a maximum capacity up to 1.000 kg and outreach up to 2.000 mm**. Hydraulic lever controlled fast lift double action pump or electric controlled. They represent the most cost-effective and flexible solution for lifting and transporting loads in several applications such as machining centers and machine tools, delivery to assembly lines, assembly operations, goods handling. Thanks to their minimum frontal footprint of just 800mm they can be moved in narrow lanes and spaces and are easily maneuverable even at full load without efforts. All components are made in Italy to ensure the highest construction quality and the absence of defects.

The frame is made of painted steel and is equipped at the base with 2 useful forklift supports to lift and transport the crane safely on long distances. 360 ° swivel hook type.

CERTIFICATION AND COMPLIANCE WITH REGULATIONS FOR THE PROTECTION AND SAFETY IN THE WORKPLACE

Model GZ1000BSE is the most popular model for awkward placements from the ground onto 3D machines, lathes, over perimeter protections, narrow openings, etc. and in all those applications where there is no space to move the load with a forklift or other large sizes lifting equipment.