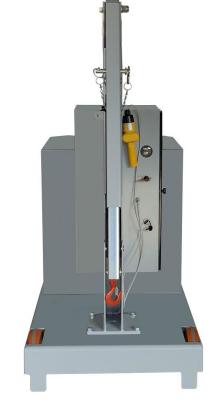

| 1 battery       | [V] | 12  |
|-----------------|-----|-----|
|                 | [A] | 80  |
| Battery charger | [V] | 220 |
|                 | [A] | 12  |

GZ1000BSE is equipped with an electric controlled jib arm . It is equipped with a 4 way fine control lever controls for :

- Lifting the jib arm
- Lowering the jib arm
- Extending the jib arm
- Retracting the jib arm

All movements (arm and extension) are electric controlled, progressive and adjustable by the operator with extreme precision. Controlled descent system with the engine off.

Battery charger

Detail of the 4 way fine control lever