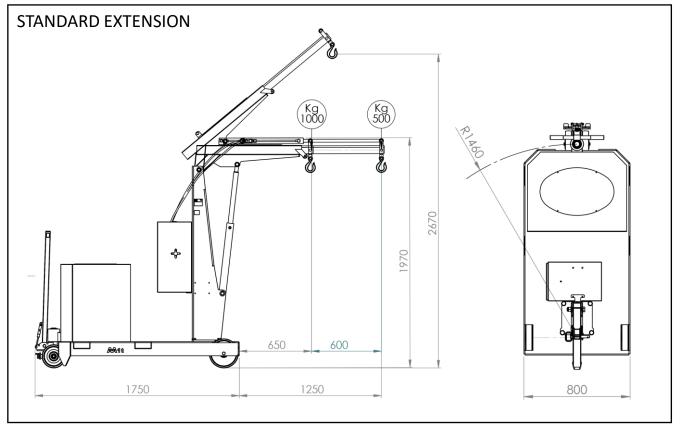

### CAPACITY 1000 KG COUNTERBALANCED CRANE , FIX JIB ARM , POWERED LIFT /LOWER & POWERED EXTEND/RETRACT JIB ARM WITH PROGRESSIVE SPEED

| Technical data                                   | UM               | GZ1000BSE        |  |
|--------------------------------------------------|------------------|------------------|--|
| Weight                                           | [kg]             | 1195             |  |
| Max capacity                                     | [kg]             | 1000             |  |
| Max pressure                                     | [bar]            | 160              |  |
| Tank capacity                                    | [Liters]         | 3                |  |
| Cylinder stroke                                  | [mm] 550         |                  |  |
| CAPACITY AND DIMENSIONS WITH STANDARD<br>JIB ARM |                  |                  |  |
| Length                                           | Capacity         |                  |  |
| [mm]                                             | [kg]             |                  |  |
| from 650 to 1250                                 | from 1000 to 500 |                  |  |
| CAPACITY WITH OPTIONAL EXTENDED JIB ARM          |                  |                  |  |
| Length                                           | Ca               | Capacity         |  |
| [mm]                                             |                  | [kg]             |  |
| from 1400 to 2000                                | FIX CA           | FIX CAPACITY 200 |  |
|                                                  |                  |                  |  |

## GZ1000BSE

TECHNICAL DRAWINGS, DIMENSIONS AND CAPACITIES

The right crane for endless applications

and the best performance

Powered lift/lower and powered extend/retract jib arm with progressive speed

Flexlifting - a brand of AxA Group srl