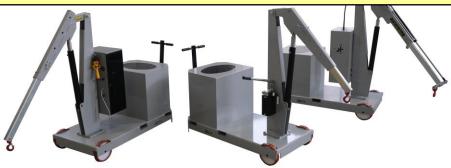

## COUNTERBALANCED CRANES WITH FIX JIB ARM - MANUAL OR ELECTRIC CONTROLLED JIB EXTENSION - LARGE CAPACITY

A complete range of counterbalanced cranes with manual traction, , **with a maximum capacity up to 1.000 kg and outreach up to 2.000 mm**. Hydraulic lever controlled fast lift double action pump or electric controlled. They represent the most cost-effective and flexible solution for lifting and transporting loads in several applications such as machining centers and machine tools, delivery to assembly lines, assembly operations, goods handling. Thanks to their minimum frontal footprint of just 800mm they can be moved in narrow lanes and spaces and are easily maneuverable even at full load without efforts. All components are made in Italy to ensure the highest construction quality and the absence of defects.

Model GZ1000BSE is the most popular model for awkward placements from the ground onto 3D machines, lathes, over perimeter protections, narrow openings, etc. and in all those applications where there is no space to move the load with a forklift or other large sizes lifting equipment.