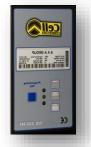

------------|-----|-----|
|                 | [A] | 80  |
| Battery charger | [V] | 220 |
|                 | [A] | 12  |

GZ1000BSE is equipped with an electric controlled jib arm . It is equipped with a 4 way fine control lever controls for :

- Lifting the jib arm
- Lowering the jib arm
- Extending the jib arm
- Retracting the jib arm

All movements (arm and extension) are electric controlled, progressive and adjustable by the operator with extreme precision. Controlled descent system with the engine off.

Model GZ1000BSE is the most popular model for awkward placements from the ground onto 3D machines, lathes, over perimeter protections, narrow openings, etc. and in all those applications where there is no space to move the load with a forklift or other large sizes lifting equipment.



Battery charger



Detail of the 4 way fine control lever

#### Flexlifting – a brand of AxA Group srl

Via Morandi 21, 40060 Toscanella di Dozza (Bologna) Italy Tel +39 0542673434 email: info@flexlifting.com website: www.flexlifting.com



## GZ1000BSE

TECHNICAL DRAWINGS, DIMENSIONS AND CAPACITIES

The right crane for endless applications

and the best performance





Powered lift/lower and powered extend/retract jib arm with progressive speed

Flexlifting - a brand of AxA Group srl

Via Morandi 21, 40060 Toscanella di Dozza (Bologna) Italy Tel +39 0542673434 email: info@flexlifting.com website: www.flexlifting.com