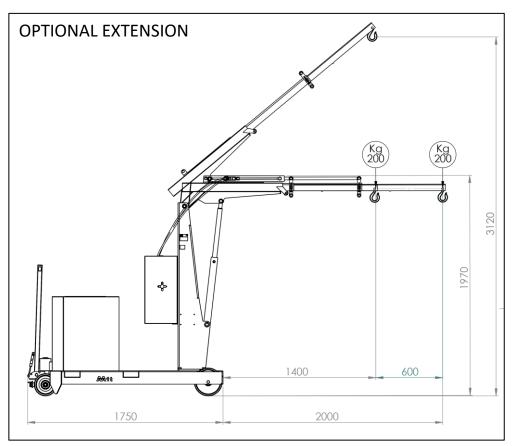

### CAPACITY 1000 KG COUNTERBALANCED CRANE , FIX JIB ARM , POWERED LIFT /LOWER & POWERED EXTEND/RETRACT JIB ARM WITH PROGRESSIVE SPEED

| Technical data                                   | UM               | GZ1000BSE        |  |
|--------------------------------------------------|------------------|------------------|--|
| Weight                                           | [kg]             | 1195             |  |
| Max capacity                                     | [kg]             | 1000             |  |
| Max pressure                                     | [bar]            | 160              |  |
| Tank capacity                                    | [Liters]         | 3                |  |
| Cylinder stroke                                  | [mm] 550         |                  |  |
| CAPACITY AND DIMENSIONS WITH STANDARD<br>JIB ARM |                  |                  |  |
| Length                                           | Capacity         |                  |  |
| [mm]                                             | [kg]             |                  |  |
| from 650 to 1250                                 | from 1000 to 500 |                  |  |
| CAPACITY WITH OPTIONAL EXTENDED JIB ARM          |                  |                  |  |
| Length                                           | Ca               | Capacity         |  |
| [mm]                                             |                  | [kg]             |  |
| from 1400 to 2000                                | FIX CA           | FIX CAPACITY 200 |  |
|                                                  |                  |                  |  |

## GZ1000BSE

TECHNICAL DRAWINGS, DIMENSIONS AND CAPACITIES

The right crane for endless applications

and the best performance

Powered lift/lower and powered extend/retract jib arm with progressive speed

Flexlifting - a brand of AxA Group srl