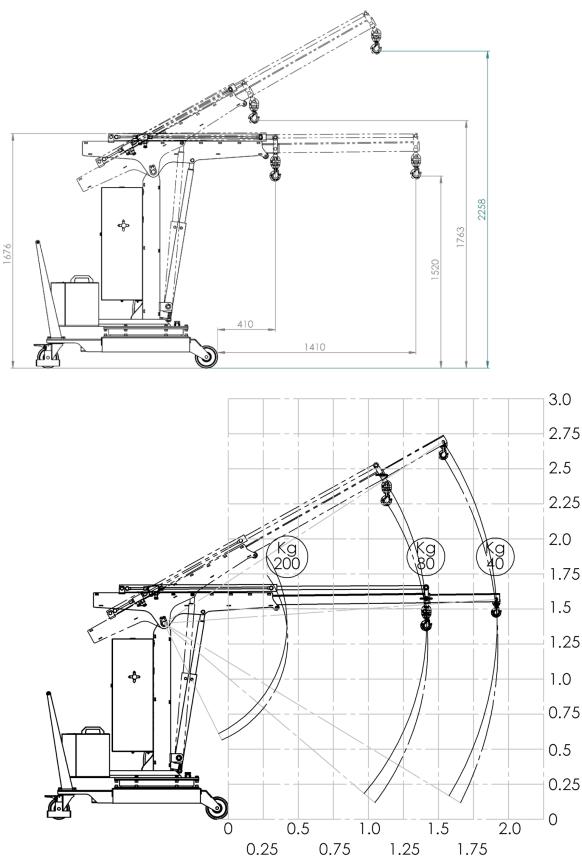

| 01B<br>CAPACITY AND DIMENS<br>JIB A |                |
|-------------------------------------|----------------|
| Length                              | Capacity       |
| [mm]                                | [kg]           |
| from 410 to 1410                    | from 200 to 80 |

| CAPACITY WITH OPTIONAL EXTENDED<br>JIB ARM |                  |  |
|--------------------------------------------|------------------|--|
| Length                                     | Capacity         |  |
| [mm]                                       | [kg]             |  |
| from 1410 to 1910                          | Fixe traglast 40 |  |

## 01B2SE **TECHNICAL DRAWINGS & DIMENSIONS**

The mini crane with a footprint of 790 mm

FlexIifting a brand of AxA Group srl Via Morandi 21, 40060 Toscanella di Dozza (Bologna) Italy Tel +39 0542673434 email: <u>info@flexlifting.com</u> website: www.flexlifting.com

### 01B2SE CAPACITY 200 KG LOADING CHART

FlexIifting a brand of AxA Group srl Via Morandi 21, 40060 Toscanella di Dozza (Bologna) Italy Tel +39 0542673434 email: <u>info@flexIifting.com</u> website: www.flexIifting.com