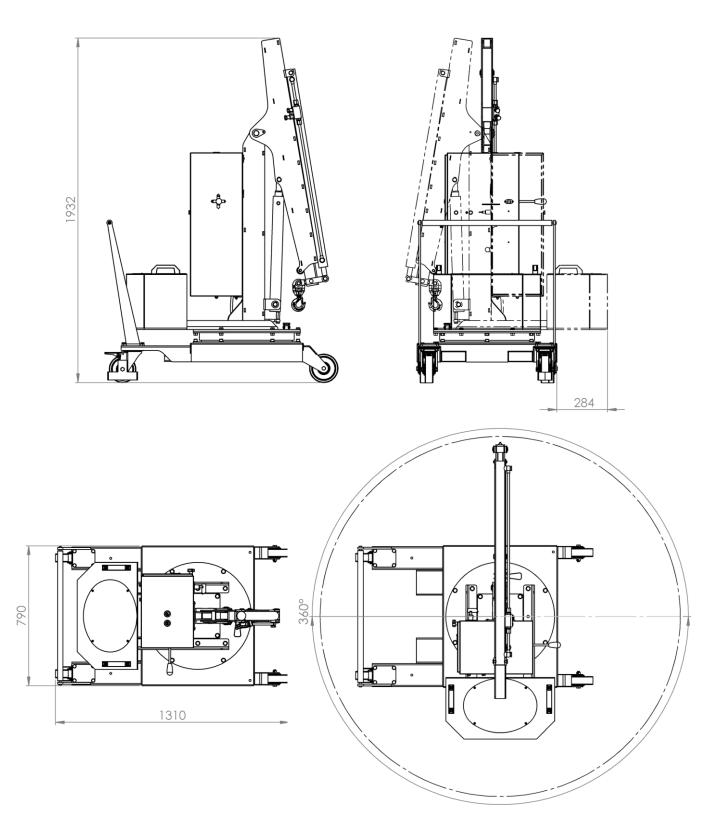

## 01B2SE **TECHNICAL DRAWINGS & DIMENSIONS**

The mini crane with a footprint of 790 mm

FlexIifting a brand of AxA Group srl Via Morandi 21, 40060 Toscanella di Dozza (Bologna) Italy Tel +39 0542673434 email: <u>info@flexlifting.com</u> website: www.flexlifting.com