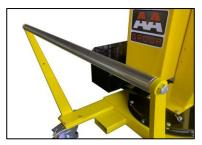

Model 01B2SE is equipped with an electric controlled jib arm . It is equipped with a 4 way fine control lever controls for :

- Lifting the jib arm
- Lowering the jib arm
- Extending the jib arm
- Retracting the jib arm

| 1 battery       | [V] | 12  |
|-----------------|-----|-----|
|                 | [A] | 80  |
| Battery charger | [V] | 220 |
|                 | [A] | 12  |

Detail of the 4 way fine control lever