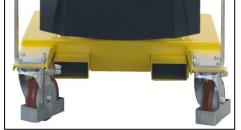

The hydraulic system is equipped with a lock valve that prevents the load from falling in case of accidental breakage of the pipes and a rough valve that prevents overloading of the crane.

They are equipped with 2 high-capacity pivoting wheels with bumper mounts and parking brakes and with 2 fixed front wheels with bearings. The frame is made of painted steel and is equipped at the base with 2 useful forklift supports (to lift and transport the crane in complete safety on long distances. The sturdy push handle can be disassembled. There are also 2 handles to easily rotate the ballast. Swivel hook type. Rotating Jib arm with 8 locking positions.