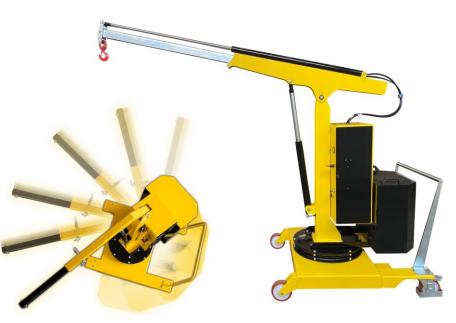

# **COUNTERBALANCED 360° SWIVEL CRANES**

A complete range of counterbalanced 360° swivel cranes with manual traction. Hydraulic lever controlled or electric controlled. They represent the most cost-effective and flexible solution for lifting and transporting loads in several applications such as machining centers and machine tools, delivery to assembly lines, assembly operations, goods handling. Thanks to their compact dimensions they are easily maneuverable even at full load and can be moved effortlessly in confined spaces. All components are made in Italy to ensure the highest construction quality and the absence of defects.

The hydraulic system is equipped with a lock valve that prevents the load from falling in case of accidental breakage of the pipes and a rough valve that prevents overloading of the crane.

They are equipped with 2 high-capacity pivoting wheels with bumper mounts and parking brakes and with 2 fixed front wheels with bearings. The frame is made of painted steel and is equipped at the base with 2 useful forklift supports (to lift and transport the crane in complete safety on long distances. The sturdy push handle can be disassembled. There are also 2 handles to easily rotate the ballast. Swivel hook type. Rotating Jib arm with 8 locking positions.

Model 01B2SE is equipped with an electric controlled jib arm . It is equipped with a 4 way fine control lever controls for :

- Lifting the jib arm
- Lowering the jib arm
- Extending the jib arm
- Retracting the jib arm

All movements (arm and extension) are electric controlled, progressive and adjustable by the operator with extreme precision. Controlled descent system with the engine off.

6

Model 01B2SE, being a crane with a maximum capacity of 200 kg, does not require a third-party certification according to current legislation.