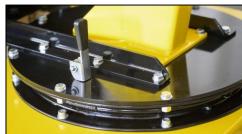

The hydraulic system is equipped with a lock valve that prevents the load from falling in case of accidental breakage of the pipes and a rough valve that prevents overloading of the crane.

They are equipped with 2 high-capacity pivoting wheels with bumper mounts and parking brakes and with 2 fixed front wheels with bearings. The frame is made of painted steel and is equipped at the base with 2 useful forklift supports (to lift and transport the crane in complete safety on long distances. The sturdy push handle can be disassembled. There are also 2 handles to easily rotate the ballast. Swivel hook type. Rotating Jib arm with 8 locking positions.