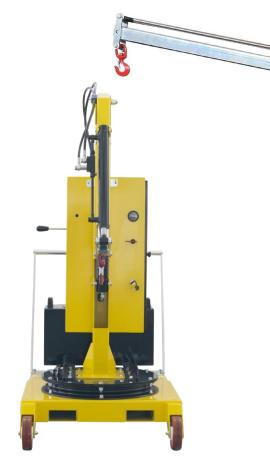

# **COUNTERBALANCED 360° SWIVEL CRANES**

A complete range of counterbalanced 360° swivel cranes with manual traction. Hydraulic lever controlled or electric controlled. They represent the most cost-effective and flexible solution for lifting and transporting loads in several applications such as machining centers and machine tools, delivery to assembly lines, assembly operations, goods handling. Thanks to their compact dimensions they are easily maneuverable even at full load and can be moved effortlessly in confined spaces. All components are made in Italy to ensure the highest construction quality and the absence of defects.

#### **01B2SE** CAPACITY 200 KG COUNTERBALANCED SWIVEL CRANE , POWERED LIFT /LOWER & POWERED EXTEND/RETRACT JIB ARM WITH PROGRESSIVE SPEED

| Technical data  | UM           | 01B2SE |
|-----------------|--------------|--------|
| Weight          | [kg]         | 480    |
| Max capacity    | [kg]         | 200    |
| Max pressure    | [bar]        | 50     |
| Tank capacity   | [Liter<br>s] | 2,5    |
| Cylinder stroke | [mm]         | 470    |

Model 01B2SE is equipped with an electric controlled jib arm . It is equipped with a 4 way fine control lever controls for :

- Lifting the jib arm
- Lowering the jib arm
- Extending the jib arm
- Retracting the jib arm

All movements (arm and extension) are electric controlled, progressive and adjustable by the operator with extreme precision. Controlled descent system with the engine off.

6

Model 01B2SE, being a crane with a maximum capacity of 200 kg, does not require a third-party certification according to current legislation.