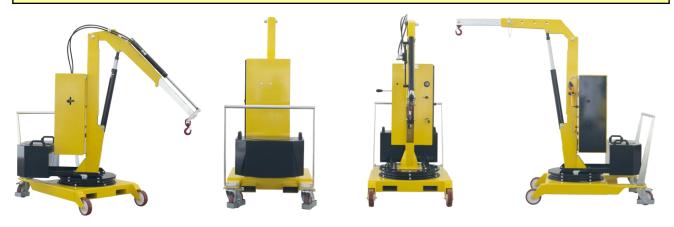

# **COUNTERBALANCED 360° SWIVEL CRANES**

A complete range of counterbalanced 360° swivel cranes with manual traction. Hydraulic lever controlled or electric controlled. They represent the most cost-effective and flexible solution for lifting and transporting loads in several applications such as machining centers and machine tools, delivery to assembly lines, assembly operations, goods handling. Thanks to their compact dimensions they are easily maneuverable even at full load and can be moved effortlessly in confined spaces. All components are made in Italy to ensure the highest construction quality and the absence of defects.

The hydraulic system is equipped with a lock valve that prevents the load from falling in case of accidental breakage of the pipes and a rough valve that prevents overloading of the crane.

They are equipped with 2 high-capacity pivoting wheels with bumper mounts and parking brakes and with 2 fixed front wheels with bearings. The frame is made of painted steel and is equipped at the base with 2 useful forklift supports (to lift and transport the crane in complete safety on long distances. The sturdy push handle can be disassembled. There are also 2 handles to easily rotate the ballast. Swivel hook type. Rotating Jib arm with 8 locking positions.