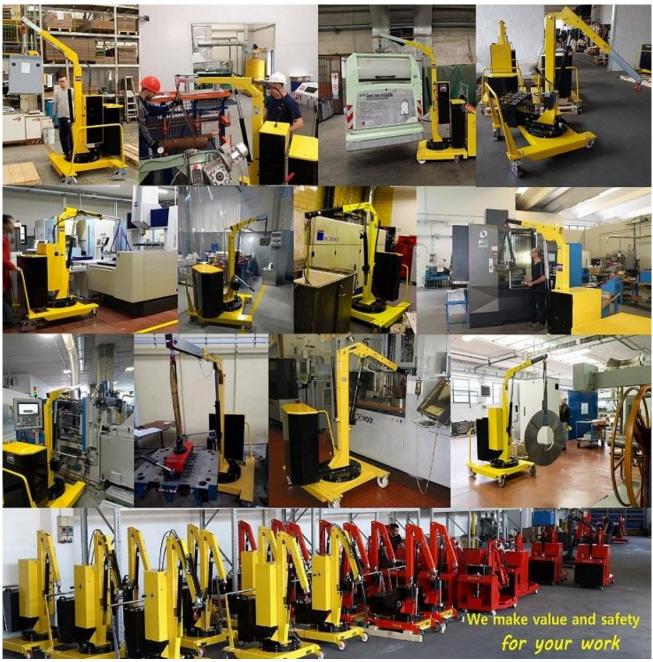

# **COUNTERBALANCED 360° SWIVEL CRANES**

A complete range of counterbalanced 360° swivel cranes with manual traction. Hydraulic lever controlled or electric controlled. They represent the most cost-effective and flexible solution for lifting and transporting loads in several applications such as machining centers and machine tools, delivery to assembly lines, assembly operations, goods handling. Thanks to their compact dimensions they are easily maneuverable even at full load and can be moved effortlessly in confined spaces. All components are made in Italy to ensure the highest construction quality and the absence of defects.