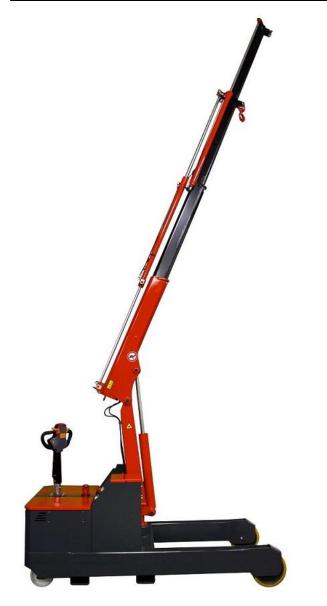

Models OMNIA 2TL and 2TR are a full electric powered Pick & Carry crane with a maximum capacity of 2000 Kg and with a triple electric boom that can reach a free overhang of more than 3 meters.

One of the key features of this pick and carry crane is that there are no lateral outriggers, therefore this crane grants max mobility with suspended load.

The OMNIA is the ideal crane for lifting heavy and bulky loads and thanks to its extreme maneuverability it can reach any location where the load has to be picked up, including narrow aisles and tunnels. It has an excellent steering angle that allows it to move along the narrow spaces or rotate on its axis in limited spaces. It is equipped with AGM batteries that can be recharged in areas with limited ventilation.