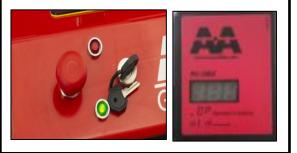

#### TILLER ARM

Maximum ergonomics : the operator can firmly grip the tiller handles with both hands Safe driving : Tiller arm safety switch disables operation in non-allowed positions Slow/fast speed : 2-speed driving Slow mode of 1.5 km/hr ideal for tight spaces and to safely move the load Standard speed of 3.0 km/hr to drive the crane along long distances Audible motion warning device : Horn with anti-noise polyester axial capacitor Anti-crush belly button: anti-crush button with automatic reversing switch to ensure the safety of the oper \_\_\_ operation 2 butterfly controls: for forward travel and backward travel controls CONTROLS, WARNING LIGHTS AND STANDARD FEATURES 2 position key switch ; emergency button ; Green indicator light showing maximum load position and the upward/downward motion and extension & retraction motion are active; Red control light showing maximum load capacity (when the red light is activated is not possible to lift the load and extend the jib ); Indicator showing the battery charge level; Schuko socket for 220V charge ; Visual warning LED beacon; 24V intermittent buzzer when the crane is moving to increase operator safety; Storage compartment. OMNIA 2TL is equipped with proportional control levers with adjustable speed It is equipped with proportional control levers as follows : Lever that controls the jib upward/downward motion 2) Lever that controls the jib extension & retraction

OMNIA 2TR is equipped with remote control with proportional and adjustable speed . The remote control handle is equipped with a button , that allows you to activate the proportional control mode.

1) Lever that controls the jib upward/downward motion 2) Lever that controls the jib extension & retraction

#### **BUILT-IN CHARGER**

1)

**Pulse model** with single phase 220V high frequency input voltage and 24V output voltage. Microprocessor indicator with relay for lifting block. 3 LEDs that indicate the operating status. Remote RBC indicator for displaying the charging phase of the battery charger.