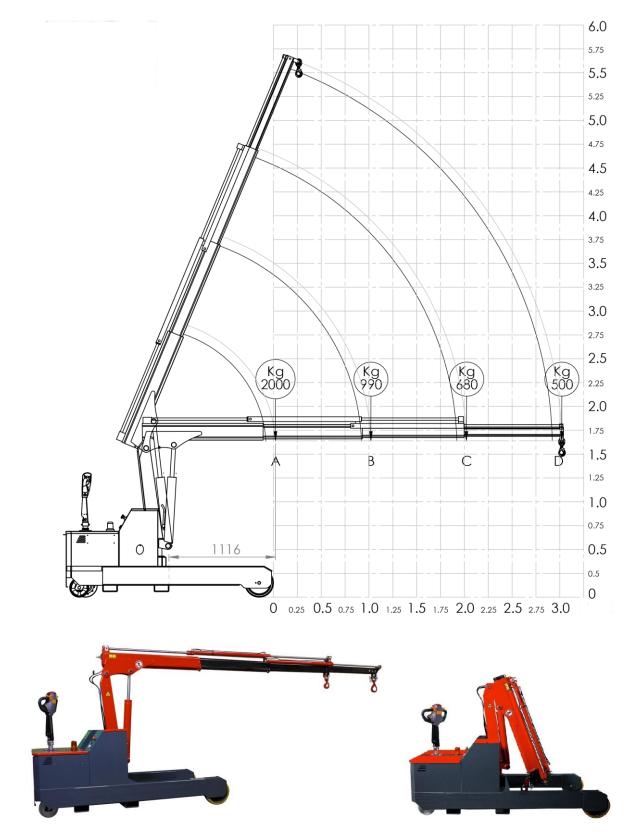

## OMNIA 2TL / OMNIA 2TR CAPACITY 2000 KG LOADING CHART

Flexlifting – a brand of AxA Group srl Via Morandi 21, 40060 Toscanella di Dozza (Bologna) Italy Tel +39 0542673434 email: <u>info@flexlifting.com</u> website: www.flexlifting.com

# OMNIA 2TL / OMNIA 2TR

**CAPACITY 2000 KG WITH TRIPLE ELECTRIC BOOM** 

# OMNIA 2TL / OMNIA 2TR

TECHNICAL DRAWINGS, DIMENSIONS AND CAPACITIES

Extreme precision in all movements