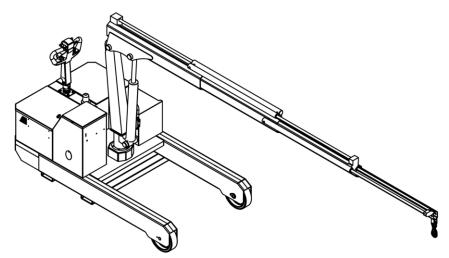

Models OMNIA 2TL and 2TR are a full electric powered Pick & Carry crane with a maximum capacity of 2000 Kg and with a triple electric boom that can reach a free overhang of more than 3 meters.

One of the key features of this pick and carry crane is that there are no lateral outriggers, therefore this crane grants max mobility with suspended load.

The OMNIA is the ideal crane for lifting heavy and bulky loads and thanks to its extreme maneuverability it can reach any location where the load has to be picked up, including narrow aisles and tunnels. It has an excellent steering angle that allows it to move along the narrow spaces or rotate on its axis in limited spaces. It is equipped with AGM batteries that can be recharged in areas with limited ventilation.

# OMNIA 2TL / OMNIA 2TR

**CAPACITY 2000 KG WITH TRIPLE ELECTRIC BOOM** 