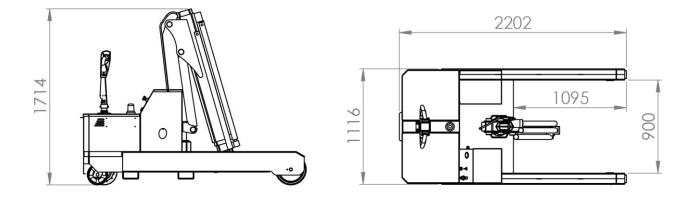

# OMNIA 2TL / OMNIA 2TR

TECHNICAL DRAWINGS, DIMENSIONS AND CAPACITIES

Extreme precision in all movements