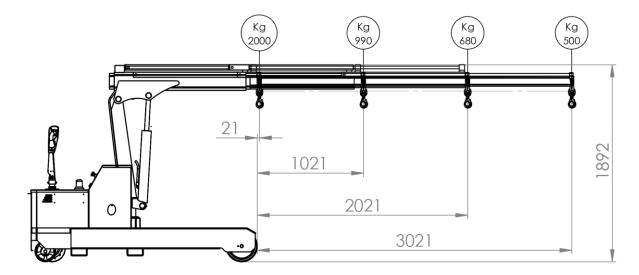

## OMNIA 2TL / OMNIA 2TR CAPACITY 2000 KG LOADING CHART

Flexlifting – a brand of AxA Group srl Via Morandi 21, 40060 Toscanella di Dozza (Bologna) Italy Tel +39 0542673434 email: <u>info@flexlifting.com</u> website: www.flexlifting.com