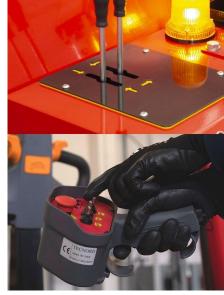

#### TILLER ARM

Maximum ergonomics : the operator can firmly grip the tiller handles with both hands Safe driving : Tiller arm safety switch disables operation in non-allowed positions Slow/fast speed : 2-speed driving Slow mode of 1.5 km/hr ideal for tight spaces and to safely move the load Standard speed of 3.0 km/hr to drive the crane along long distances Audible motion warning device : Horn with anti-noise polyester axial capacitor Anti-crush belly button: anti-crush button with automatic reversing switch to ensure the safety of the oper \_\_\_ operation 2 butterfly controls: for forward travel and backward travel controls CONTROLS, WARNING LIGHTS AND STANDARD FEATURES 2 position key switch ; emergency button ; Green indicator light showing maximum load position and the upward/downward motion and extension & retraction motion are active; Red control light showing maximum load capacity (when the red light is activated is not possible to lift the load and extend the jib ); Indicator showing the battery charge level; Schuko socket for 220V charge ; Visual warning LED beacon; 24V intermittent buzzer when the crane is moving to increase operator safety; Storage compartment. OMNIA 2TL is equipped with proportional control levers with adjustable speed It is equipped with proportional control levers as follows : Lever that controls the jib upward/downward motion 2) Lever that controls the jib extension & retraction

#### **BUILT-IN CHARGER**

1)

**Pulse model** with single phase 220V high frequency input voltage and 24V output voltage. Microprocessor indicator with relay for lifting block. 3 LEDs that indicate the operating status. Remote RBC indicator for displaying the charging phase of the battery charger.