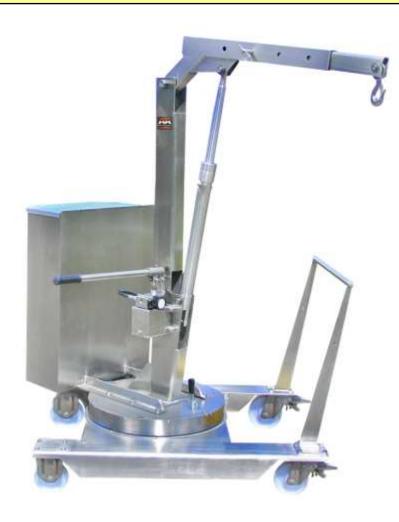

## STAINLESS STEEL 360° SWIVEL CRANE MODEL 01M3AISI

The counterbalanced crane 01M3AISI represents the most cost-effective and flexible solution for lifting and transporting loads whereas a high resistance to corrosion is requested. The cleanability of stainless steel makes it the first choice in hospitals, kitchens, food and pharmaceutical processing facilities. Thanks to its compact dimensions the crane 01M3AISI offers a great maneuverability even at full load and can be moved effortlessly in confined spaces. All components are made in Italy to ensure the highest construction quality and the absence of defects.

#### COUNTERBALANCED SWIVEL CRANE HYDRAULIC LEVER CONTROLLED FAST LIFT DOUBLE ACTION PUMP – FINE CONTROL DESCENT KNOB

The crane 01M3AISI is equipped with a lever controlled fast and lightweight lift double action pump. The control descent knob make it possible to adjust the descent speed.

The arm is extendable in 4 positions and an optional arm extension is available to get a maximum outreach of 1270 mm.

The model 01M3AISI being a crane with manual lifting does not require a third-party certification according to current legislation or obligation of periodic checks.

The hydraulic system is equipped with a lock valve that prevents the load from falling in case of accidental breakage of the pipes and a rough valve that prevents overloading of the crane.

This crane is equipped with 2 high-capacity pivoting wheels with bumper mounts and parking brakes and with 2 fixed front wheels with bearings. Swivel hook type. Rotating Jib arm with 8 locking positions.