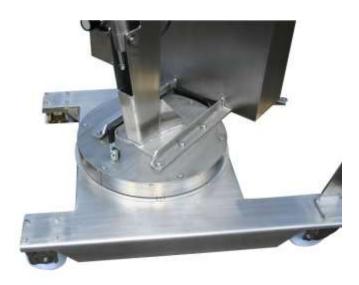

The hydraulic system is equipped with a lock valve that prevents the load from falling in case of accidental breakage of the pipes and a rough valve that prevents overloading of the crane.

This crane is equipped with 2 high-capacity pivoting wheels with bumper mounts and parking brakes and with 2 fixed front wheels with bearings. Swivel hook type. Rotating Jib arm with 8 locking positions.

- FRAME AND COMPONENTS IN AISI304.
- PUMP AND TANK IN AISI316.
- PAINTED STEEL SLEWING RING WITH STAINLESS STEEL AISI304 PROTECTIVE CAP