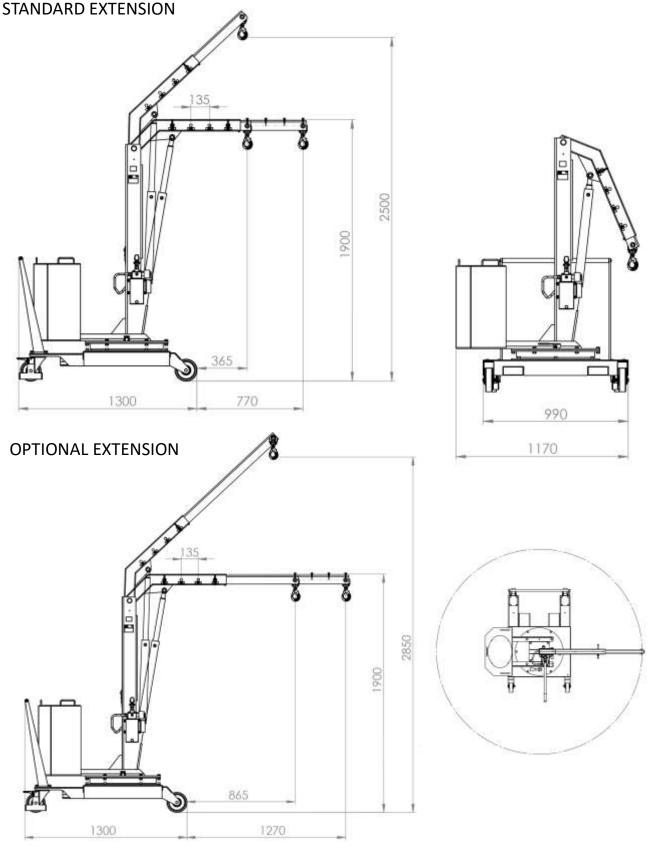

The arm is extendable in 4 positions and an optional arm extension is available to get a maximum outreach of 1270 mm.

The model 01M3AISI being a crane with manual lifting does not require a third-party certification according to current legislation or obligation of periodic checks.

| CAPACITY AND DIMENSIONS WITH STANDARD JIB<br>ARM |        |          |  |
|--------------------------------------------------|--------|----------|--|
| POS.                                             | Loueth | Capacity |  |
|                                                  | Length | 01M3AISI |  |
|                                                  | [mm]   | [kg]     |  |
| 1                                                | 365    | 300      |  |
| 2                                                | 500    | 250      |  |
| 3                                                | 635    | 200      |  |
| 4                                                | 770    | 150      |  |

| CAPACITY WITH OPTIONAL EXTENDED JIB ARM |        |          |
|-----------------------------------------|--------|----------|
| POS.                                    | Longth | Capacity |
|                                         | Length | 01M3AISI |
|                                         | [mm]   | [kg]     |
| 1                                       | 865    | 130      |
| 2                                       | 1000   | 115      |
| 3                                       | 1135   | 100      |
| 4                                       | 1270   | 85       |

### **TECHNICAL DRAWINGS, DIMENSIONS AND CAPACITIES**

Flexlifting - a brand of AxA Group srl