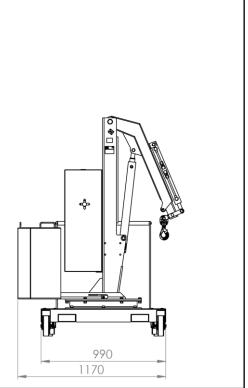

| 01B5SE<br>CAPACITY AND DIMENSIONS WITH STANDARD<br>JIB ARM |                 |  |  |
|------------------------------------------------------------|-----------------|--|--|
| Length                                                     | Capacity        |  |  |
| [mm]                                                       | [kg]            |  |  |
| from 410 to 810                                            | from 500 to 320 |  |  |
| 01B5SE<br>CAPACITY WITH OPTIONAL EXTENDED JIB ARM          |                 |  |  |
| Length                                                     | Capacity        |  |  |
| [mm]                                                       | [kg]            |  |  |
| from 912 to 1312                                           | from 220 to 160 |  |  |

### TECHNICAL DRAWINGS, DIMENSIONS AND CAPACITIES

The right crane for endless applications and the best performance

STANDARD EXTENSION