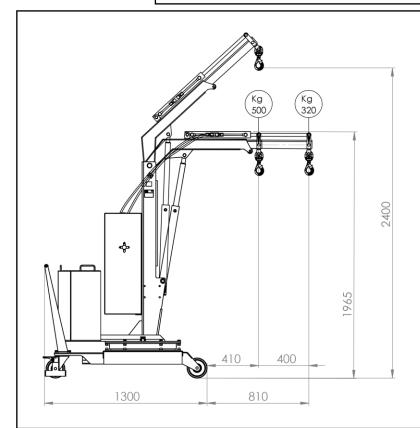

| 01B5SE<br>CAPACITY AND DIMENSIONS WITH STANDARD<br>JIB ARM |                 |  |  |
|------------------------------------------------------------|-----------------|--|--|
| Length                                                     | Capacity        |  |  |
| [mm]                                                       | [kg]            |  |  |
| from 410 to 810                                            | from 500 to 320 |  |  |
| 01B5SE<br>CAPACITY WITH OPTIONAL EXTENDED JIB ARM          |                 |  |  |
| Length                                                     | Capacity        |  |  |
| [mm]                                                       | [kg]            |  |  |
| from 912 to 1312                                           | from 220 to 160 |  |  |

### TECHNICAL DRAWINGS, DIMENSIONS AND CAPACITIES

The right crane for endless applications and the best performance

STANDARD EXTENSION