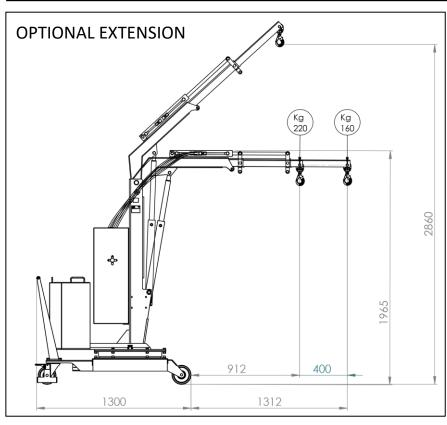

| 01B5SE<br>CAPACITY AND DIMENSIONS WITH STANDARD<br>JIB ARM |                 |  |  |
|------------------------------------------------------------|-----------------|--|--|
| Length                                                     | Capacity        |  |  |
| [mm]                                                       | [kg]            |  |  |
| from 410 to 810                                            | from 500 to 320 |  |  |
| 01B5SE<br>CAPACITY WITH OPTIONAL EXTENDED JIB ARM          |                 |  |  |
| Length                                                     | Capacity        |  |  |
| [mm]                                                       | [kg]            |  |  |
| from 912 to 1312                                           | from 220 to 160 |  |  |

### TECHNICAL DRAWINGS, DIMENSIONS AND CAPACITIES

The right crane for endless applications and the best performance

STANDARD EXTENSION