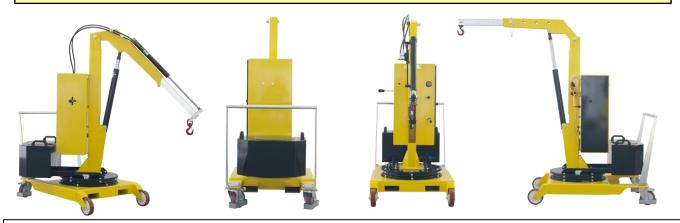

## COUNTERBALANCED 360° SWIVEL CRANES

A complete range of counterbalanced 360° swivel cranes with manual traction, , with a maximum capacity up to 500 kg and outreach up to 1300 mm. Hydraulic lever controlled or electric controlled. They represent the most cost-effective and flexible solution for lifting and transporting loads in several applications such as machining centers and machine tools, delivery to assembly lines, assembly operations, goods handling. Thanks to their compact dimensions they are easily maneuverable even at full load and can be moved effortlessly in confined spaces. All components are made in Italy to ensure the highest construction quality and the absence of defects.

The hydraulic system is equipped with a lock valve that prevents the load from falling in case of accidental breakage of the pipes and a rough valve that prevents overloading of the crane.

They are equipped with 2 high-capacity pivoting wheels with bumper mounts and parking brakes and with 2 fixed front wheels with bearings. The frame is made of painted steel and is equipped at the base with 2 useful forklift supports (to lift and transport the crane in complete safety on long distances. The sturdy push handle can be disassembled. There are also 2 handles to easily rotate the ballast. Swivel hook type. Rotating Jib arm with 8 locking positions.

# COUNTERBALANCED SWIVEL CRANE, POWERED LIFT /LOWER & POWERED EXTEND/RETRACT JIB ARM WITH PROGRESSIVE SPEED

| Technical data  | UM       | 01B5SE |
|-----------------|----------|--------|
| Weight          | [kg]     | 645    |
| Max capacity    | [kg]     | 500    |
| Max pressure    | [bar]    | 60     |
| Tank capacity   | [Liters] | 2,5    |
| Cylinder stroke | [mm]     | 470    |