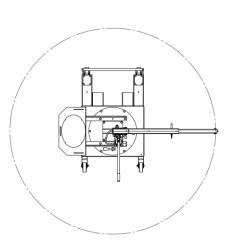

| 1 battery       | [V] | 12  |
|-----------------|-----|-----|
|                 | [A] | 80  |
| Battery charger | [V] | 220 |
|                 | [A] | 12  |

Model 01B5SE is equipped with an electric controlled jib arm . It is equipped with a 4 way fine control lever controls for :

- · Lifting the jib arm
- Lowering the jib arm
- · Extending the jib arm
- Retracting the jib arm

All movements (arm and extension) are electric controlled, progressive and adjustable by the operator with extreme precision.

Detail of the 4 way fine control lever