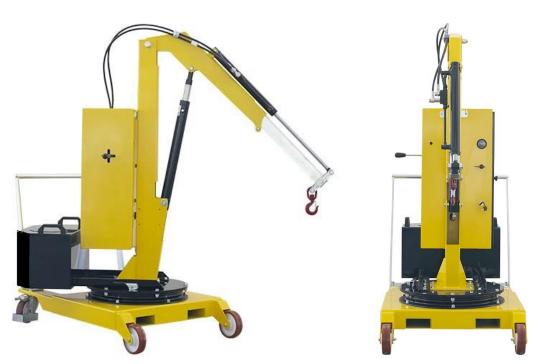

## COUNTERBALANCED 360° SWIVEL CRANES

A complete range of counterbalanced 360° swivel cranes with manual traction, , with a maximum capacity up to 500 kg and outreach up to 1300 mm. Hydraulic lever controlled or electric controlled. They represent the most cost-effective and flexible solution for lifting and transporting loads in several applications such as machining centers and machine tools, delivery to assembly lines, assembly operations, goods handling. Thanks to their compact dimensions they are easily maneuverable even at full load and can be moved effortlessly in confined spaces. All components are made in Italy to ensure the highest construction quality and the absence of defects.

The hydraulic system is equipped with a lock valve that prevents the load from falling in case of accidental breakage of the pipes and a rough valve that prevents overloading of the crane.

They are equipped with 2 high-capacity pivoting wheels with bumper mounts and parking brakes and with 2 fixed front wheels with bearings. The frame is made of painted steel and is equipped at the base with 2 useful forklift supports (to lift and transport the crane in complete safety on long distances. The sturdy push handle can be disassembled. There are also 2 handles to easily rotate the ballast. Swivel hook type. Rotating Jib arm with 8 locking positions.

Controlled descent system with the engine off.

Model 01B5SE is the most popular model for awkward placements from the ground onto 3D machines, lathes, over perimeter protections, narrow openings, etc., thanks to its 360° pivoting and in all those applications where there is no space to move the load with a forklift or other large sizes lifting equipment.