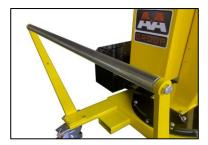

struction quality and the absence of defects.

The hydraulic system is equipped with a lock valve that prevents the load from falling in case of accidental breakage of the pipes and a rough valve that prevents overloading of the crane.

They are equipped with 2 high-capacity pivoting wheels with bumper mounts and parking brakes and with 2 fixed front wheels with bearings. The frame is made of painted steel and is equipped at the base with 2 useful forklift supports (to lift and transport the crane in complete safety on long distances. The sturdy push handle can be disassembled. There are also 2 handles to easily rotate the ballast. Swivel hook type. Rotating Jib arm with 8 locking positions.

# CERTIFICATION AND COMPLIANCE WITH REGULATIONS FOR THE PROTECTION AND SAFETY IN THE WORKPLACE











### **01B5SE**

#### **CAPACITY 500 KG**

# COUNTERBALANCED SWIVEL CRANE, POWERED LIFT /LOWER & POWERED EXTEND/RETRACT JIB ARM WITH PROGRESSIVE SPEED



| Technical data  | UM       | 01B5SE |
|-----------------|----------|--------|
| Weight          | [kg]     | 645    |
| Max capacity    | [kg]     | 500    |
| Max pressure    | [bar]    | 60     |
| Tank capacity   | [Liters] | 2,5    |
| Cylinder stroke | [mm]     | 470    |

| 01B5SE<br>CAPACITY AND DIMENSIONS WITH STANDARD<br>JIB ARM |                 |  |  |
|------------------------------------------------------------|-----------------|--|--|
| Length                                                     | Capacity        |  |  |
| [mm]                                                       | [kg]            |  |  |
| from 410