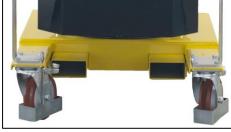

The hydraulic system is equipped with a lock valve that prevents the load from falling in case of accidental breakage of the pipes and a rough valve that prevents overloading of the crane.

They are equipped with 2 high-capacity pivoting wheels with bumper mounts and parking brakes and with 2 fixed front wheels with bearings. The frame is made of painted steel and is equipped at the base with 2 useful forklift supports (to lift and transport the crane in complete safety on long distances. The sturdy push handle can be disassembled. There are also 2 handles to easily rotate the ballast. Swivel hook type. Rotating Jib arm with 8 locking positions.