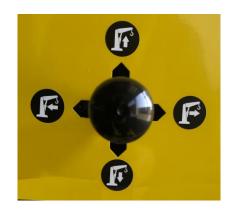

| 1 battery       | [V] | 12  |
|-----------------|-----|-----|
|                 | [A] | 80  |
| Battery charger | [V] | 220 |
|                 | [A] | 12  |

Model 01B5SE is equipped with an electric controlled jib arm . It is equipped with a 4 way fine control lever controls for :

- · Lifting the jib arm
- Lowering the jib arm
- · Extending the jib arm
- Retracting the jib arm

All movements (arm and extension) are electric controlled, progressive and adjustable by the operator with extreme precision.

Detail of the 4 way fine control lever