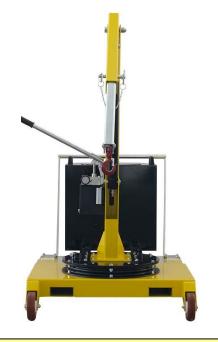

The hydraulic system is equipped with a lock valve that prevents the load from falling in case of accidental breakage of the pipes and a rough valve that prevents overloading of the crane.

They are equipped with 2 high-capacity pivoting wheels with bumper mounts and parking brakes and with 2 fixed front wheels with bearings. The frame is made of painted steel and is equipped at the base with 2 useful forklift supports (to lift and transport the crane in complete safety on long distances. The sturdy push handle can be disassembled. There are also 2 handles to easily rotate the ballast. Swivel hook type. Rotating Jib arm with 8 locking positions.

The arm is extendable in 4 positions and an optional arm extension is available to get a maximum outreach of 1270 mm.

The model 01M5 model being a crane with manual lifting does not require a third-party certification according to current legislation or obligation of periodic checks.