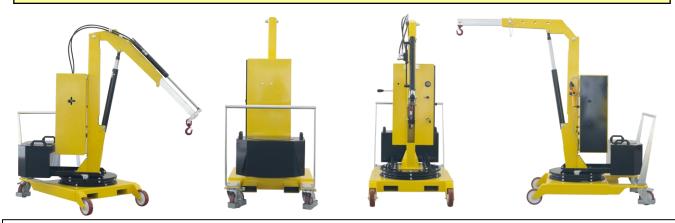

# **COUNTERBALANCED 360° SWIVEL CRANES**

A complete range of counterbalanced 360° swivel cranes with manual traction, , **with a maximum capacity up to 500 kg and outreach up to 1300 mm**. Hydraulic lever controlled or electric controlled. They represent the most cost-effective and flexible solution for lifting and transporting loads in several applications such as machining centers and machine tools, delivery to assembly lines, assembly operations, goods handling. Thanks to their compact dimensions they are easily maneuverable even at full load and can be moved effortlessly in confined spaces. All components are made in Italy to ensure the highest construction quality and the absence of defects.

The hydraulic system is equipped with a lock valve that prevents the load from falling in case of accidental breakage of the pipes and a rough valve that prevents overloading of the crane.

They are equipped with 2 high-capacity pivoting wheels with bumper mounts and parking brakes and with 2 fixed front wheels with bearings. The frame is made of painted steel and is equipped at the base with 2 useful forklift supports (to lift and transport the crane in complete safety on long distances. The sturdy push handle can be disassembled. There are also 2 handles to easily rotate the ballast. Swivel hook type. Rotating Jib arm with 8 locking positions.

The arm is extendable in 4 positions and an optional arm extension is available to get a maximum outreach of 1270 mm.

The model 01M5 model being a crane with manual lifting does not require a third-party certification according to current legislation or obligation of periodic checks.