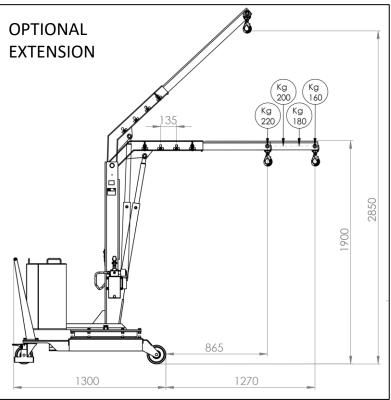

| CAPACITY WITH OPTIONAL EXTENDED JIB ARM |                               |  |  |
|-----------------------------------------|-------------------------------|--|--|
| Length                                  | Capacity                      |  |  |
|                                         | 01M5                          |  |  |
| [mm]                                    | [kg]                          |  |  |
| 865                                     | 220                           |  |  |
| 1000                                    | 200                           |  |  |
| 1135                                    | 180                           |  |  |
|                                         | Length<br>[mm]<br>865<br>1000 |  |  |

1270

160

4

The arm is extendable in 4 positions and an optional arm extension is available to get a maximum outreach of 1270 mm.

The model 01M5 model being a crane with manual lifting does not require a third-party certification according to current legislation or obligation of periodic checks.