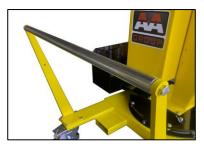

#### SAFE, RELIABLE AND ERGONOMIC FOR THE PROTECTION OF WORKERS

The 01M5 is equipped with a lever controlled fast and lightweight lift double action pump .

The control descent knob make it possible to adjust the descent speed.

The arm is extendable in 4 positions and an optional arm extension is available to get a maximum outreach of 1270 mm.

The model 01M5 model being a crane with manual lifting does not require a third-party certification according to current legislation or obligation of periodic checks.

> Detail of the hand pump with rod housing support and knurled knob

Flexlifting - a brand of AxA Group srl

Via Morandi 21, 40060 Toscanella di Dozza (Bologna) Italy Tel +39 0542673434 email: info@flexlifting.com website: www.flexlifting.com