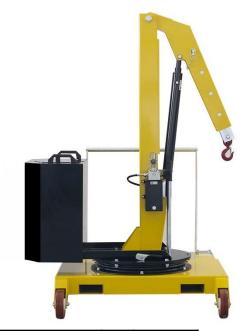

# **COUNTERBALANCED 360° SWIVEL CRANES**

A complete range of counterbalanced 360° swivel cranes with manual traction, , **with a maximum capacity up to 500 kg and outreach up to 1300 mm**. Hydraulic lever controlled or electric controlled. They represent the most cost-effective and flexible solution for lifting and transporting loads in several applications such as machining centers and machine tools, delivery to assembly lines, assembly operations, goods handling. Thanks to their compact dimensions they are easily maneuverable even at full load and can be moved effortlessly in confined spaces. All components are made in Italy to ensure the highest construction quality and the absence of defects.

The hydraulic system is equipped with a lock valve that prevents the load from falling in case of accidental breakage of the pipes and a rough valve that prevents overloading of the crane.

They are equipped with 2 high-capacity pivoting wheels with bumper mounts and parking brakes and with 2 fixed front wheels with bearings. The frame is made of painted steel and is equipped at the base with 2 useful forklift supports (to lift and transport the crane in complete safety on long distances. The sturdy push handle can be disassembled. There are also 2 handles to easily rotate the ballast. Swivel hook type. Rotating Jib arm with 8 locking positions.

### CAPACITY 500 KG COUNTERBALANGED SWIVEL GRANE HYDRAULIG LEVER CONTROLLED FAST LIFT DOUBLE ACTION PUMP - FINE CONTROL DESCENT KNOB

01M5

| Technical data  | UM       | 01M5 |
|-----------------|----------|------|
| Weight          | [kg]     | 600  |
| Max capacity    | [kg]     | 500  |
| Max pressure    | [bar]    | 140  |
| Tank capacity   | [Liters] | 2    |
| Cylinder stroke | [mm]     | 470  |