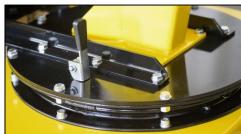

The hydraulic system is equipped with a lock valve that prevents the load from falling in case of accidental breakage of the pipes and a rough valve that prevents overloading of the crane.

They are equipped with 2 high-capacity pivoting wheels with bumper mounts and parking brakes and with 2 fixed front wheels with bearings. The frame is made of painted steel and is equipped at the base with 2 useful forklift supports (to lift and transport the crane in complete safety on long distances. The sturdy push handle can be disassembled. There are also 2 handles to easily rotate the ballast. Swivel hook type. Rotating Jib arm with 8 locking positions.