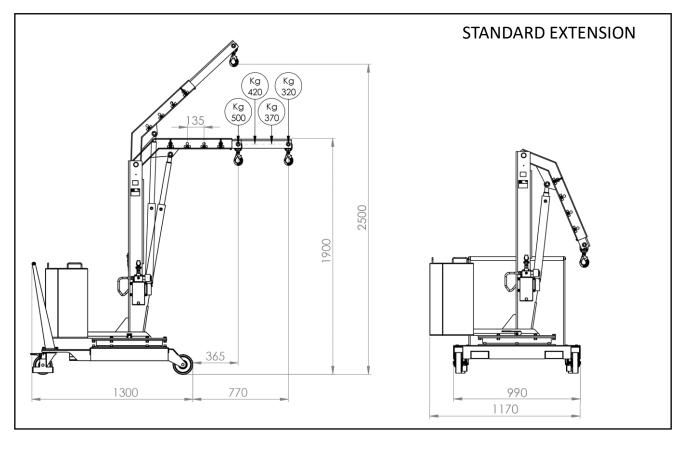

CAPACITY AND DIMENSIONS WITH STANDARD JIB ARM

| POS. | Length | Capacity |
|------|--------|----------|
|      |        | 01M5     |
|      | [mm]   | [kg]     |
| 1    | 365    | 500      |
| 2    | 500    | 420      |
| 3    | 635    | 370      |
| 4    | 770    | 320      |

## 01M5 **TECHNICAL DRAWINGS, DIMENSIONS AND CAPACITIES**

The most cost effective and flexible crane

Flexlifting – a brand of AxA Group srl Via Morandi 21, 40060 Toscanella di Dozza (Bologna) Italy Tel +39 0542673434 email: <u>info@flexlifting.com</u> website: www.flexlifting.com