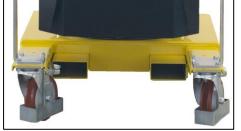

The hydraulic system is equipped with a lock valve that prevents the load from falling in case of accidental breakage of the pipes and a rough valve that prevents overloading of the crane.

They are equipped with 2 high-capacity pivoting wheels with bumper mounts and parking brakes and with 2 fixed front wheels with bearings. The frame is made of painted steel and is equipped at the base with 2 useful forklift supports (to lift and transport the crane in complete safety on long distances. The sturdy push handle can be disassembled. There are also 2 handles to easily rotate the ballast. Swivel hook type. Rotating Jib arm with 8 locking positions.