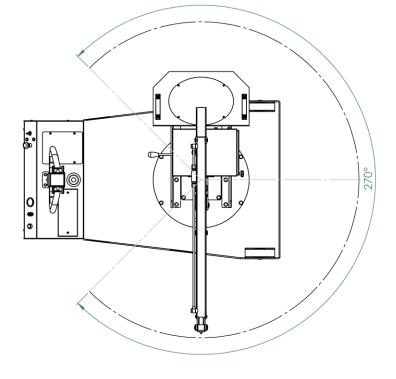

# **CAPACITY 500 KG – SWIVEL CRANE WITH SINGLE ELECTRIC BOOM**

FLEX G500SB is a power driven counterbalanced swivel crane that make it possible to lift and carry loads up to 500 kg.

The rotation is manual controlled and is facilitated by 2 handles positioned in the upper part of the integrated ballast system. Rotating jib arm in 8 locking positions.