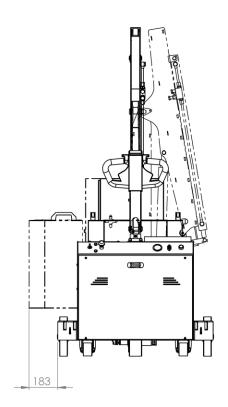

icator showing the battery charge level; Schuko socket for 220V charge; Visual warning LED beacon; 24V intermittent buzzer when the crane is moving to increase operator safety; Battery recharge cycle indicator. Storage compartment.

#### **EQUIPPED WITH A 4-FUNCTION DISTRIBUTOR FOR:**

- arm lifting
- arm lowering
- boom extension
- boom retraction

When the joystick lever is moved in the lifting, extension and lowering positions, the micro switches automatically activate the motor of the hydraulic unit which allows the movements; the lowering takes place safely with the engine off.



Flex Lifting - a brand of AxA Group srl

Via Morandi 21, 40060 Toscanella di Dozza (Bologna) Italy Tel +39 0542673434 email: info@flexlifting.com website: www.flexlifting.com



## FLEX G500SB DIMENSIONS











# FLEX G500SB SIDE AND FRONT OVERHANG



Flex Lifting - a brand of AxA Group srl

2737

Via Morandi 21, 40060 Toscanella di Dozza (Bologna) Italy Tel +39 0542673434 email: info@flexlifting.com website: www.flexlifting.com



## FLEX G500SB LOAD DIAGRAM