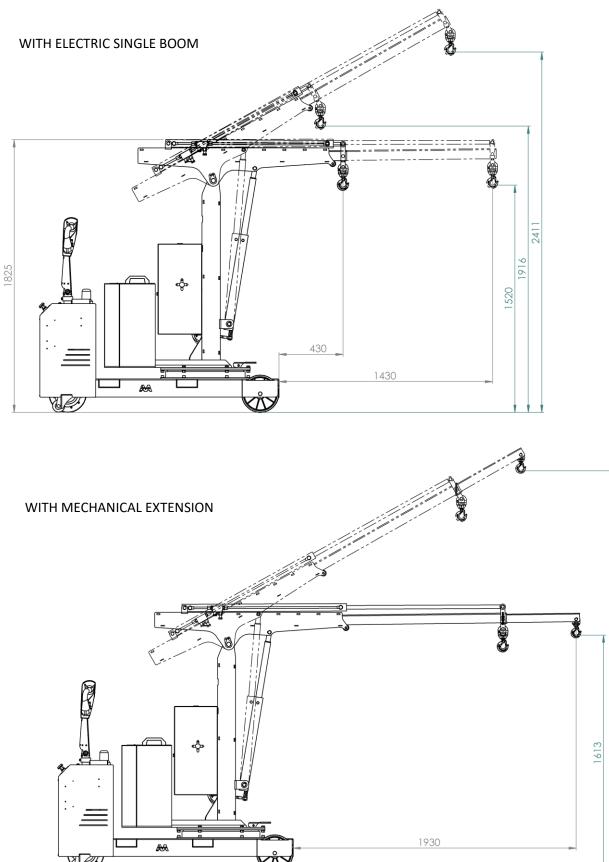

Compliant with current legislation for the protection and safety of operators.

Outreach and capacity with mechanical extension ( delivered as standard accessory ) 1930 mm reach and fix capacity of 100 kg

Length Capacity

Weight

Max capacity

Lifting motor

Traction motor

Tank capacity

Technical data

Outreach and capacity with standard electric single boom from 430 mm to 1430 mm

## FLEX G500SB DIMENSIONS