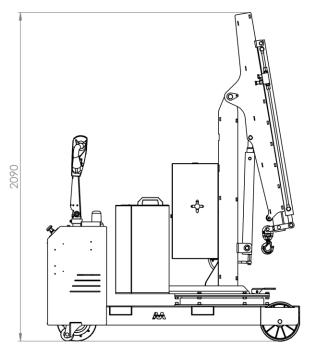

## FLEX G500SB DIMENSIONS

Length Capacity

Weight

Max capacity

Lifting motor

Traction motor

Tank capacity

Technical data

Outreach and capacity with standard electric single boom from 430 mm to 1430 mm

from 500 kg to 200 kg

UM

[kg]

[kg]

[W]

[W]

[L]

| Traction and controller |         |                      |     |
|-------------------------|---------|----------------------|-----|
| 2 x AGM Batteries       |         | 1 Battery<br>charger |     |
| [V]                     | [A]     | [V]                  | [A] |
| 2 x 12                  | 2 x 120 | 24                   | 12  |