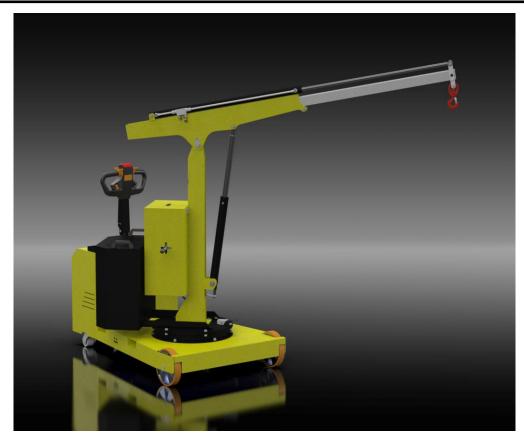

# **CAPACITY 500 KG – SWIVEL CRANE WITH SINGLE ELECTRIC BOOM**

FLEX G500SB is a power driven counterbalanced swivel crane that make it possible to lift and carry loads up to 500 kg.

The rotation is manual controlled and is facilitated by 2 handles positioned in the upper part of the integrated ballast system. Rotating jib arm in 8 locking positions.

Equipped with 2 fixed wheels and 2 pivoting stabilizing wheels. Selfbraking drive wheel for easy maneuverability in confined spaces. Equipped with airtight AGM batteries.

Electric lifting and lowering, extension and retraction at adjustable and proportional speed.

Compliant with current legislation for the protection and safety of operators.

Outreach and capacity with mechanical extension ( delivered as standard accessory ) 1930 mm reach and fix capacity of 100 kg