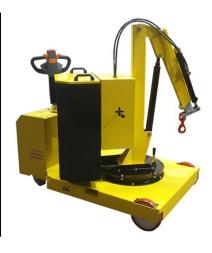

# **CAPACITY 500 KG – SWIVEL CRANE WITH SINGLE ELECTRIC BOOM**

FLEX G500SB is a power driven counterbalanced swivel crane that make it possible to lift and carry loads up to 500 kg.

The rotation is manual controlled and is facilitated by 2 handles positioned in the upper part of the integrated ballast system. Rotating jib arm in 8 locking positions.

Equipped with 2 fixed wheels and 2 pivoting stabilizing wheels. Selfbraking drive wheel for easy maneuverability in confined spaces. Equipped with airtight AGM batteries.

Electric lifting and lowering, extension and retraction at adjustable and proportional speed.

Compliant with current legislation for the protection and safety of operators.

Outreach and capacity with mechanical extension ( delivered as standard accessory ) 1930 mm reach and fix capacity of 100 kg