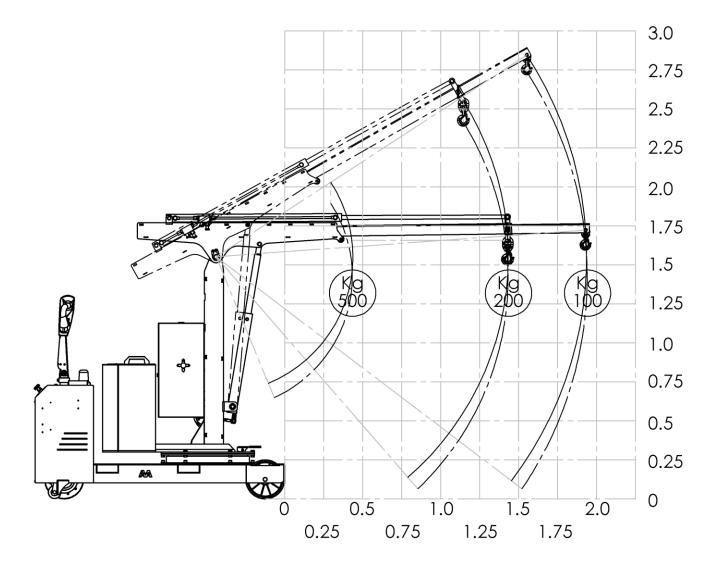

from 500 kg to 200 kg

UM

[kg]

[kg]

[W]

[W]

[L]

| Traction and controller |         |                      |     |
|-------------------------|---------|----------------------|-----|
| 2 x AGM Batteries       |         | 1 Battery<br>charger |     |
| [V]                     | [A]     | [V]                  | [A] |
| 2 x 12                  | 2 x 120 | 24                   | 12  |

#### DYNAMIC LOAD LIMITER

FLEX G500SB

910

500

800 1200

2

System for preventing overloading in each position that activates a mechanism that make it not possible to extend the arm.

## FLEX G500SB LOAD DIAGRAM