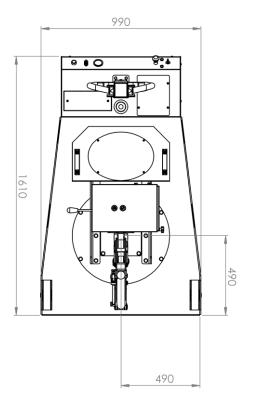

ator showing the battery charge level; Schuko socket for 220V charge; Visual warning LED beacon; 24V intermittent buzzer when the crane is moving to increase operator safety; Battery recharge cycle indicator. Storage compartment.

#### **EQUIPPED WITH A 4-FUNCTION DISTRIBUTOR FOR:**

- arm lifting
- arm lowering
- boom extension
- boom retraction

When the joystick lever is moved in the lifting, extension and lowering positions, the micro switches automatically activate the motor of the hydraulic unit which allows the movements; the lowering takes place safely with the engine off.



Flex Lifting - a brand of AxA Group srl

Via Morandi 21, 40060 Toscanella di Dozza (Bologna) Italy Tel +39 0542673434 email: info@flexlifting.com website: www.flexlifting.com



## FLEX G500SB DIMENSIONS











# FLEX G500SB SIDE AND FRONT OVERHANG



Flex Lifting - a brand of AxA Group srl

2737

Via Morandi 21, 40060 Toscanella di Dozza (Bologna) Italy Tel +39 0542673434 email: info@flexlifting.com website: www.flexlifting.com



## FLEX G500SB LOAD DIAGRAM