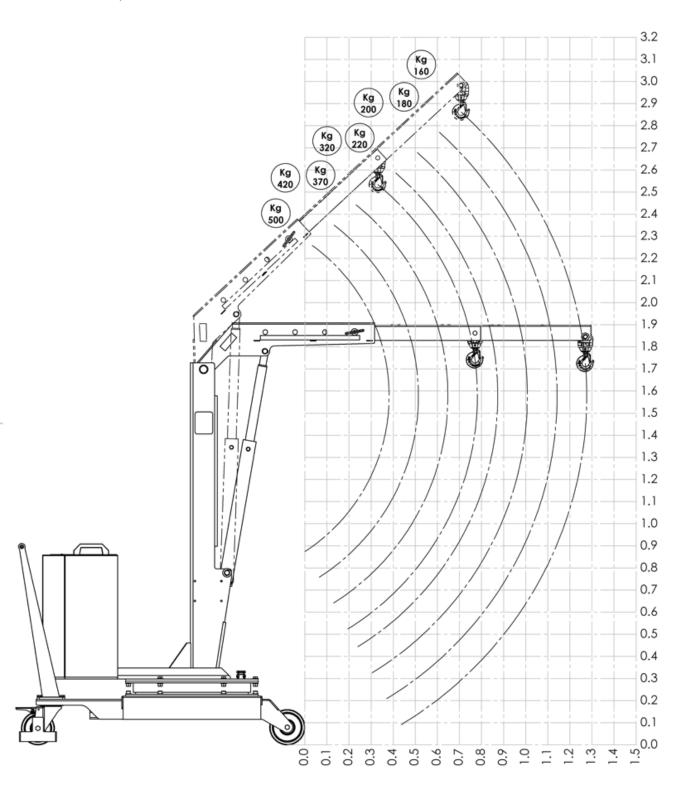

| CAPACITY AND DIMENSIONS WITH STANDARD JIB<br>ARM |        |          |  |
|--------------------------------------------------|--------|----------|--|
| POS.                                             | Length | Capacity |  |
|                                                  |        | 01M5AISI |  |
|                                                  | [mm]   | [kg]     |  |
| 1                                                | 365    | 500      |  |
| 2                                                | 500    | 420      |  |
| 3                                                | 635    | 370      |  |
| 4                                                | 770    | 320      |  |

| CAPACITY WITH STANDARD EXTENDED JIB ARM |        |          |  |
|-----------------------------------------|--------|----------|--|
| POS.                                    | Length | Capacity |  |
|                                         |        | 01M5AISI |  |
|                                         | [mm]   | [kg]     |  |
| 1                                       | 865    | 220      |  |
| 2                                       | 1000   | 200      |  |
| 3                                       | 1135   | 180      |  |
| 4                                       | 1270   | 160      |  |