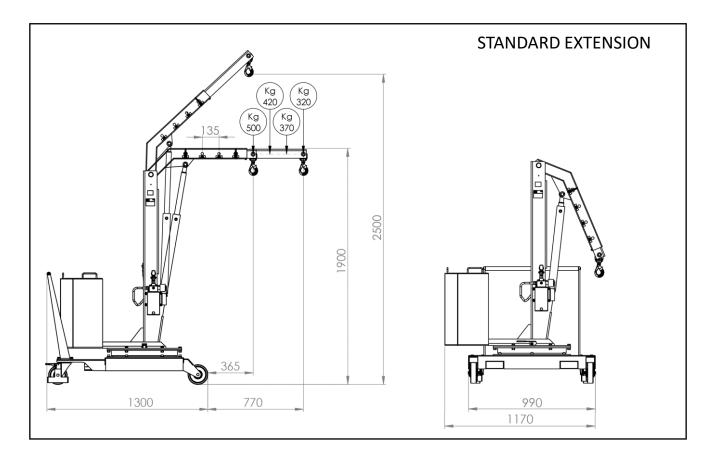

### COUNTERBALANCED SWIVEL CRANE HYDRAULIC LEVER CONTROLLED FAST LIFT DOUBLE ACTION PUMP –FINE CONTROL DESCENT KNOB

The crane 01M5AISI is equipped with a lever controlled fast and lightweight lift double action pump. The control descent knob make it possible to adjust the descent speed. The arm is extendable in 4 positions and an optional arm extension is available to get a maximum outreach of 1270mm.

| CAPACITY AND DIMENSIONS WITH STANDARD JIB<br>ARM |        |          |  |
|--------------------------------------------------|--------|----------|--|
| POS.                                             | Length | Capacity |  |
|                                                  |        | 01M5AISI |  |
|                                                  | [mm]   | [kg]     |  |
| 1                                                | 365    | 500      |  |
| 2                                                | 500    | 420      |  |
| 3                                                | 635    | 370      |  |
| 4                                                | 770    | 320      |  |

#### **TECHNICAL DRAWINGS, DIMENSIONS AND CAPACITIES**