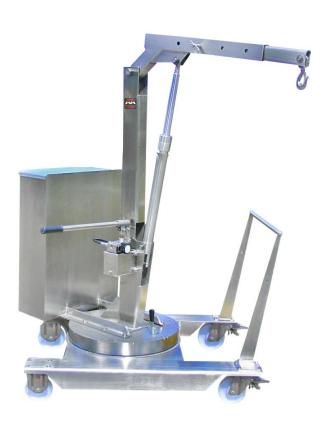

# 01M5AISI STAINLESS STEEL 360° SWIVEL CRANE CAPACITY 500 KG

The counterbalanced crane 01M5AISI represents the most cost-effective and flexible solution for lifting and transporting loads whereas a high resistance to corrosion is requested. The cleanability of stainless steel makes it the first choice in hospitals, kitchens, food and pharmaceutical processing facilities. Thanks to its compact dimensions the crane 01M5AISI offers a great maneuverability even at full load and can be moved effortlessly in confined spaces. All components are made in Italy to ensure the highest construction quality and the absence of defects.

### COUNTERBALANCED SWIVEL CRANE HYDRAULIC LEVER CONTROLLED FAST LIFT DOUBLE ACTION PUMP –FINE CONTROL DESCENT KNOB

The crane 01M5AISI is equipped with a lever controlled fast and lightweight lift double action pump. The control descent knob make it possible to adjust the descent speed. The arm is extendable in 4 positions and an optional arm extension is available to get a maximum outreach of 1270mm.

The hydraulic system is equipped with a lock valve that prevents the load from falling in case of accidental breakage of the pipes and a rough valve that prevents overloading of the crane.

It is equipped with 2 high-capacity pivoting wheels with bumper mounts and parking brakes and with 2 fixed front wheels with bearings. Swivel hook type. Rotating Jib arm with 8 locking positions.