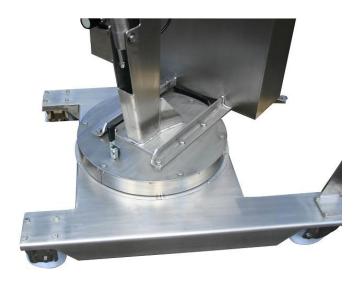

- FRAME AND COMPONENTS IN AISI304.
- PUMP AND TANK IN AISI316.
- PAINTED STEEL SLEWING RING WITH STAINLESS STEEL AISI304 PROTECTIVE CAP