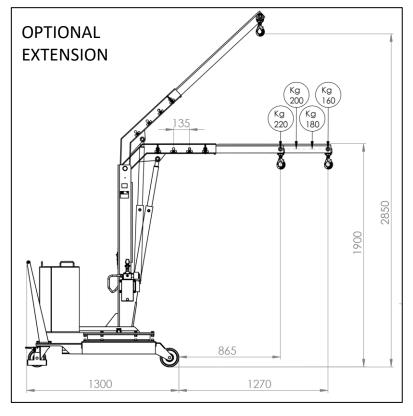

### COUNTERBALANCED SWIVEL CRANE HYDRAULIC LEVER CONTROLLED FAST LIFT DOUBLE ACTION PUMP –FINE CONTROL DESCENT KNOB

The crane 01M5AISI is equipped with a lever controlled fast and lightweight lift double action pump. The control descent knob make it possible to adjust the descent speed. The arm is extendable in 4 positions and an optional arm extension is available to get a maximum outreach of 1270mm.

| CAPACITY WITH STANDARD EXTENDED JIB ARM |        |          |  |
|-----------------------------------------|--------|----------|--|
| POS.                                    | Length | Capacity |  |
|                                         |        | 01M5AISI |  |
|                                         | [mm]   | [kg]     |  |
| 1                                       | 865    | 220      |  |
| 2                                       | 1000   | 200      |  |
| 3                                       | 1135   | 180      |  |
| 4                                       | 1270   | 160      |  |

#### **TECHNICAL DRAWINGS, DIMENSIONS AND CAPACITIES**