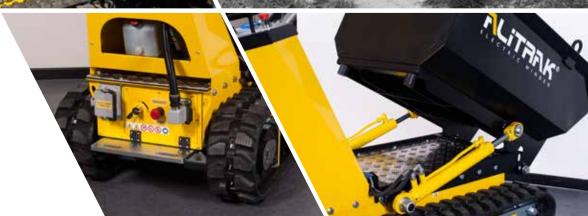

## **DCT300**

BATTERY-POWERED ELECTRIC VEHICLE ON CRAWLERS FOR LOADS **UP TO 450 KG** 

**ZERO EMISSIONS** 

QUIET

LOW MAINTENANCE









Compact



Speed switch to operate in narrow spaces



Set up for different accessory types



The DCT-300 is an electric vehicle extremely effective in building sites and indoors, in tunnels or underground, in the vineyards or orchards and in places where tracked traction and zero emission are essential. The version "Performance", with special motors and drivers, allows the best benefits during the work and grants bigger autonomy (product image with 220 lt. skip and hydraulic tipping, not included in the basic version).







1075 mm





## **FEATURES**

| Equipment body       | On crawlers                                                                            |
|----------------------|----------------------------------------------------------------------------------------|
| Driving control type | Driving tower                                                                          |
| Accelerator          | 2 Joysticks                                                                            |
| Battery charger      | External with charge status information                                                |
| Dashboard display    | Remaining battery charge<br>Equipment failures<br>Hour meter                           |
| Parking brake        | Electromagnetic