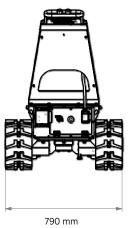

## **DCT300**

BATTERY-POWERED ELECTRIC VEHICLE ON CRAWLERS FOR LOADS **UP TO 450 KG** 

**ZERO EMISSIONS** 

QUIET

LOW MAINTENANCE









Compact



Speed switch to operate in narrow spaces



Set up for different accessory types



The DCT-300 is an electric vehicle extremely effective in building sites and indoors, in tunnels or underground, in the vineyards or orchards and in places where tracked traction and zero emission are essential. The version "Performance", with special motors and drivers, allows the best benefits during the work and grants bigger autonomy (product image with 220 lt. skip and hydraulic tipping, not included in the basic version).







1075 mm





## **FEATURES**

| Equipment body       | On crawlers                                                                            |
|----------------------|----------------------------------------------------------------------------------------|
| Driving control type | Driving tower                                                                          |
| Accelerator          | 2 Joysticks                                                                            |
| Battery charger      | External with charge status information                                                |
| Dashboard display    | Remaining battery charge<br>Equipment failures<br>Hour meter                           |
| Parking brake        | Electromagnetic