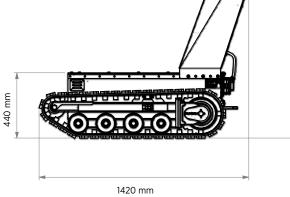

## **FEATURES**

| Equipment body       | On crawlers                                                                            |
|----------------------|----------------------------------------------------------------------------------------|
| Driving control type | Driving tower                                                                          |
| Accelerator          | 2 Joysticks                                                                            |
| Battery charger      | External with charge status information                                                |
| Dashboard display    | Remaining battery charge<br>Equipment failures<br>Hour meter                           |
| Parking brake        | Electromagnetic                                                                        |
| AGM batteries        | 4x 12V/114 Ah C20<br>(4x12 V/85 Ah C20<br>DCT 300 Performance)                         |
| Electric motor       | 2x24V/1300 watt SE S 2 30 MIN<br>(2x48V/1500 watt AC S2 60 MIN<br>DCT 300 Performance) |
| Product net weight   | 387 kg                                                                                 |

## PERFORMANCE

| Loading capacity on flat surface | 450 kg   |
|----------------------------------|----------|
| Max gradient                     | 30%      |
| Max lateral gradient             | 20%      |
| Forward speed                    |          |
| Fast                             | 4,5 Km/h |
| Slow                             | 2,3 Km/h |
| Reverse speed                    |          |
| Fast                             | 4,5 Km/h |
| Slow                             | 2,3 Km/h |
| Battery recharging time          | 8 hours  |