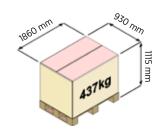

## **FEATURES**

| Equipment body       | On crawlers                                                                            |
|----------------------|----------------------------------------------------------------------------------------|
| Driving control type | Driving tower                                                                          |
| Accelerator          | 2 Joysticks                                                                            |
| Battery charger      | External with charge status information                                                |
| Dashboard display    | Remaining battery charge<br>Equipment failures<br>Hour meter                           |
| Parking brake        | Electromagnetic                                                                        |
| AGM batteries        | 4x 12V/114 Ah C20<br>(4x12 V/85 Ah C20<br>DCT 300 Performance)                         |
| Electric motor       | 2x24V/1300 watt SE S 2 30 MIN<br>(2x48V/1500 watt AC S2 60 MIN<br>DCT 300 Performance) |
| Product net weight   | 387 kg                                                                                 |