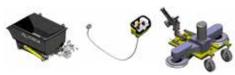

0 MIN<br>(2x48V/1500 watt AC S2 60 MIN<br>DCT 300 Performance) |
| Product net weight   | 387 kg                                                                                 |

## PERFORMANCE

| Loading capacity on flat surface | 450 kg   |
|----------------------------------|----------|
| Max gradient                     | 30%      |
| Max lateral gradient             | 20%      |
| Forward speed                    |          |
| Fast                             | 4,5 Km/h |
| Slow                             | 2,3 Km/h |
| Reverse speed                    |          |
| Fast                             | 4,5 Km/h |
| Slow                             | 2,3 Km/h |
| Battery recharging time          | 8 hours  |

Features shown are subject to change without notice



## **ACCESSORIES**



220 lt. skip with Hydraulic pump

Wired control