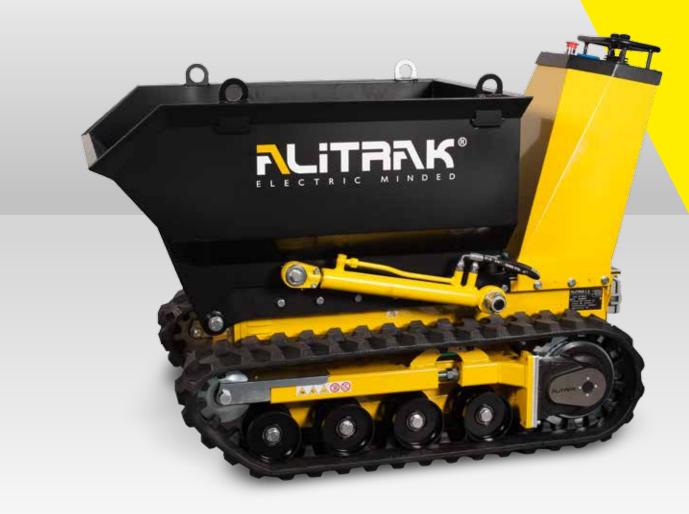

## **DCT300**

BATTERY-POWERED ELECTRIC VEHICLE ON CRAWLERS FOR LOADS **UP TO 450 KG** 

**ZERO EMISSIONS** 

QUIET

LOW MAINTENANCE

Compact

Speed switch to operate in narrow spaces

Set up for different accessory types

The DCT-300 is an electric vehicle extremely effective in building sites and indoors, in tunnels or underground, in the vineyards or orchards and in places where tracked traction and zero emission are essential. The version "Performance", with special motors and drivers, allows the best benefits during the work and grants bigger autonomy (product image with 220 lt. skip and hydraulic tipping, not included in the basic version).