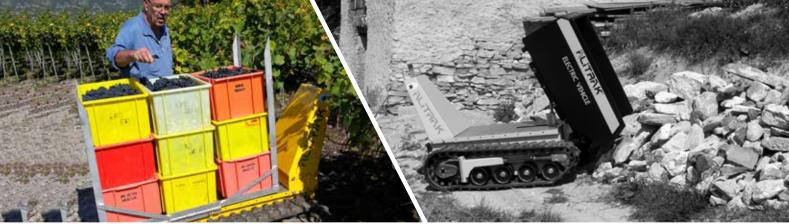

The DCT-300 is an electric vehicle extremely effective in building sites and indoors, in tunnels or underground, in the vineyards or orchards and in places where tracked traction and zero emission are essential. The version "Performance", with special motors and drivers, allows the best benefits during the work and grants bigger autonomy (product image with 220 lt. skip and hydraulic tipping, not included in the basic version).