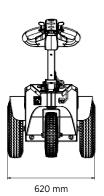

## OT600 BATTERY-POWERED ELECTRIC TUG TO PULL LOADS UP TO 2000 KG\*

ZERO EMISSIONS QUIET LOW MAINTENANCE

**Compact dimensions,** ideal for transport and storage in narrow spaces

Folding and height adjustable tiller for better comfort of use

**Butterfly accelerator,** easy to control with your thumb

Battery charger on board, display with light indication of charge status

The OT-600 is a towing equipment, with three wheels and tiller steering. It is designed to easily move trailer trolleys and other containers on wheels, in safety and comfort, reducing physical stress and improving productivity. Many configurations are possible by choosing among different types of batteries and tires. It can be fitted with several accessories that make the standard product adaptable to many uses.

## E C ΕD 1 с D www.alitrak.com

FEATURES

| Equipment body                 | 3 wheels                                                |
|--------------------------------|---------------------------------------------------------|
| Driving wheels on differential | Trailer type                                            |
| Driving control type           | Foldable tiller                                         |
| Accelerator                    | Butterfly type                                          |
| Hook height                    | 430 mm abt                                              |
| Battery charger                | On board, 13 A High Frequency                           |
| Dashboard display              | Remaining battery charge                                |
| Parking brake                  | Electromagnetic<br>with the possibility of release      |
| Batteries                      | Flooded 2 x 12V/72 Ah C20<br>(or AGM 2 x 12V/85 Ah C20) |
| Electric motor                 | 24V/600 watt S2 20 min                                  |
| Product net weight             | 130 kg abt                                              |
|                                |                                                         |