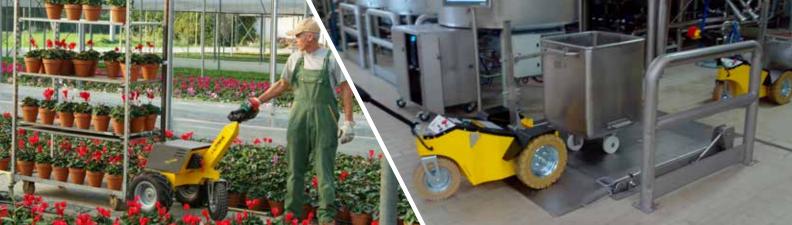

**Butterfly accelerator,** easy to control with your thumb

Battery charger on board, display with light indication of charge status

The OT-600 is a towing equipment, with three wheels and tiller steering. It is designed to easily move trailer trolleys and other containers on wheels, in safety and comfort, reducing physical stress and improving productivity. Many configurations are possible by choosing among different types of batteries and tires. It can be fitted with several accessories that make the standard product adaptable to many uses.