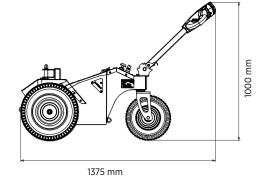

**Butterfly accelerator,** easy to control with your thumb

Battery charger on board, display with light indication of charge status

The OT-600 is a towing equipment, with three wheels and tiller steering. It is designed to easily move trailer trolleys and other containers on wheels, in safety and comfort, reducing physical stress and improving productivity. Many configurations are possible by choosing among different types of batteries and tires. It can be fitted with several accessories that make the standard product adaptable to many uses.

## E C ΕD 1 с D www.alitrak.com

FEATURES

| Equipment body                 | 3 wheels                                                |
|--------------------------------|---------------------------------------------------------|
| Driving wheels on differential | Trailer type                                            |
| Driving control type           | Foldable tiller                                         |
| Accelerator                    | Butterfly type                                          |
| Hook height                    | 430 mm abt                                              |
| Battery charger                | On board, 13 A High Frequency                           |
| Dashboard display              | Remaining battery charge                                |
| Parking brake                  | Electromagnetic<br>with the possibility of release      |
| Batteries                      | Flooded 2 x 12V/72 Ah C20<br>(or AGM 2 x 12V/85 Ah C20) |
| Electric motor                 | 24V/600 watt S2 20 min                                  |
| Product net weight             | 130 kg abt                                              |
|                                |                                                         |

## PERFORMANCES

| 2000 Kg      |
|--------------|
|              |
| 5 Km/h abt   |
| 2,5 km/h abt |
|              |
| 3 Km/h abt   |
| 1,5 Km/h abt |
| 8 hours abt  |
|              |

\*The weight movement capacity is an indication., that can change with different machine fittings and working conditions (type of ground,wheel type,use of ballast,etc.)