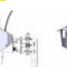

## OT600 BATTERY-POWERED ELECTRIC TUG TO PULL LOADS UP TO 2000 KG\*

ZERO EMISSIONS QUIET LOW MAINTENANCE

**Compact dimensions,** ideal for transport and storage in narrow spaces

Folding and height adjustable tiller for better comfort of use

**Butterfly accelerator,** easy to control with your thumb

Battery charger on board, display with light indication of charge status

The OT-600 is a towing equipment, with three wheels and tiller steering. It is designed to easily move trailer trolleys and other containers on wheels, in safety and comfort, reducing physical stress and improving productivity. Many configurations are possible by choosing among different types of batteries and tires. It can be fitted with several accessories that make the standard product adaptable to many uses.