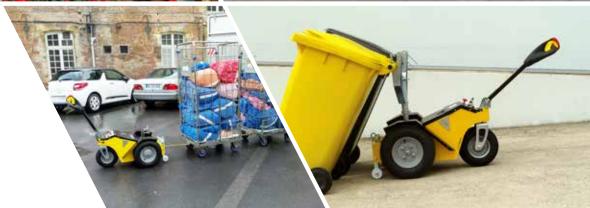

TERY-POWERED ELECTRIC TUG TO PULL LOADS UP TO 2000 KG\*

ZERO EMISSIONS QUIET LOW MAINTENANCE





**Compact dimensions,** ideal for transport and storage in narrow spaces



Folding and height adjustable tiller for better comfort of use



**Butterfly accelerator,** easy to control with your thumb



Battery charger on board, display with light indication of charge status



The OT-600 is a towing equipment, with three wheels and tiller steering. It is designed to easily move trailer trolleys and other containers on wheels, in safety and comfort, reducing physical stress and improving productivity. Many configurations are possible by choosing among different types of batteries and tires. It can be fitted with several accessories that make the standard product adaptable to many uses.











## E C ΕD 1 с D www.alitrak.com

FEATURES

| Equipment body                 | 3 wheels                                                |
|--------------------------------|---------------------------------------------------------|
| Driving wheels on differential | Trailer type                                            |
| Driving control type           | Foldable tiller                                         |
| Accelerator                    | Butterfly type                                          |
| Hook height                    | 430 mm abt                                              |
| Battery charger                | On board, 13 A High Frequency                           |
| Dashboard display              | Remaining battery charge                                |
| Parki