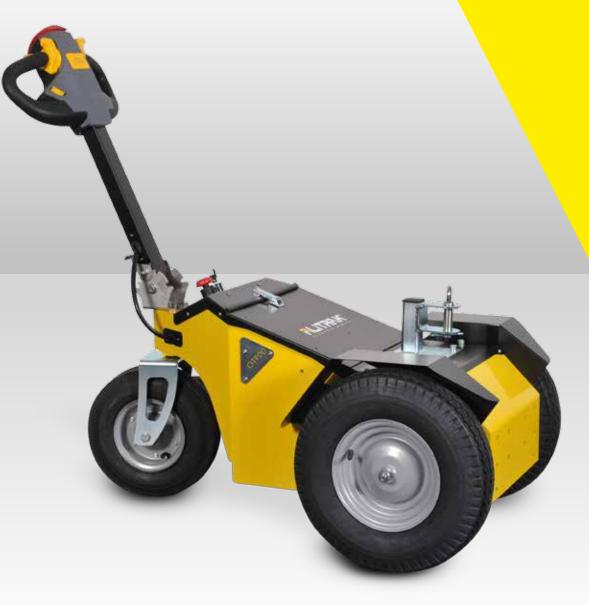

## OT600 BATTERY-POWERED ELECTRIC TUG TO PULL LOADS UP TO 2000 KG\*

ZERO EMISSIONS QUIET LOW MAINTENANCE

**Compact dimensions,** ideal for transport and storage in narrow spaces

Folding and height adjustable tiller for better comfort of use

**Butterfly accelerator,** easy to control with your thumb

Battery charger on board, display with light indication of charge status

The OT-600 is a towing equipment, with three wheels and tiller steering. It is designed to easily move trailer trolleys and other containers on wheels, in safety and comfort, reducing physical stress and improving productivity. Many configurations are possible by choosing among different types of batteries and tires. It can be fitted with several accessories that make the standard product adaptable to many uses.

## E C ΕD 1 с D www.alitrak.com

FEATURES

| Equipment body                 | 3 wheels                                                |
|--------------------------------|---------------------------------------------------------|
| Driving wheels on differential | Trailer type                                            |
| Driving control type           | Foldable tiller                                         |
| Accelerator                    | Butterfly type                                          |
| Hook height                    | 430 mm abt                                              |
| Battery charger                | On board, 13 A High Frequency                           |
| Dashboard display              | Remaining battery charge                                |
| Parking brake                  | Electromagnetic<br>with the possibility of release      |
| Batteries                      | Flooded 2 x 12V/72 Ah C20<br>(or AGM 2 x 12V/85 Ah C20) |
| Electric motor                 | 24V/600 watt S2 20 min                                  |
| Product net weight             | 130 kg abt                                              |
|                                |                                                         |