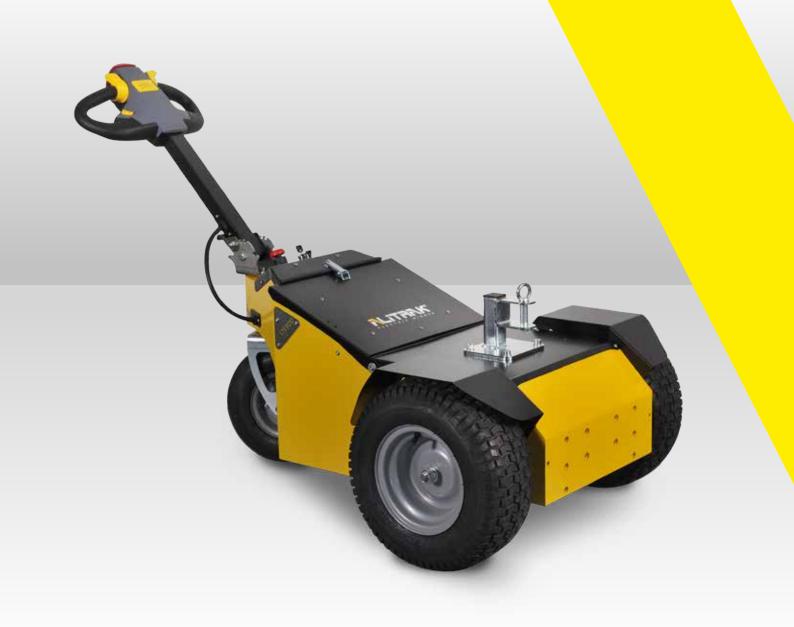

## **OT900**

BATTERY-POWERED ELECTRIC TUG
TO PULL LOADS **UP TO 3000 KG\*** 

**ZERO EMISSIONS** 

QUIET

LOW MAINTENANCE

Folding and height adjustable tiller for better comfort of use

**Butterfly accelerator,** easy to control with your thumb

**Battery charger on board,** display with light indication of charge status

**Pivoting wheel** allows a minimum of space to steer

The OT-900 is a towing equipment, with three wheels and tiller steering. It has been designed to easily move trailer trolleys and other containers on wheels, in safety and comfort, reducing physical stress and improving productivity. Many configurations are possible by choosing among different types of batteries and tires. It can be fitted with several accessories that make the standard product adaptable to many uses.