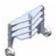

## **OT900**

BATTERY-POWERED ELECTRIC TUG
TO PULL LOADS **UP TO 3000 KG\*** 

**ZERO EMISSIONS** 

QUIET

LOW MAINTENANCE

Folding and height adjustable tiller for better comfort of use

**Butterfly accelerator,** easy to control with your thumb

**Battery charger on board,** display with light indication of charge status

**Pivoting wheel** allows a minimum of space to steer

The OT-900 is a towing equipment, with three wheels and tiller steering. It has been designed to easily move trailer trolleys and other containers on wheels, in safety and comfort, reducing physical stress and improving productivity. Many configurations are possible by choosing among different types of batteries and tires. It can be fitted with several accessories that make the standard product adaptable to many uses.