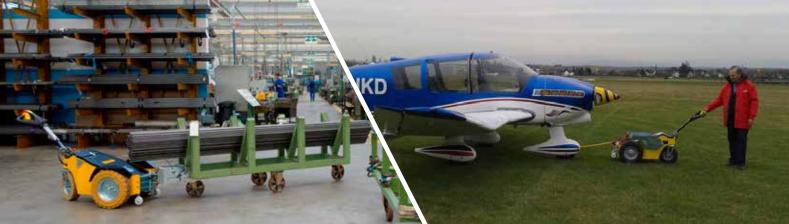

**Battery charger on board,** display with light indication of charge status

**Pivoting wheel** allows a minimum of space to steer

The OT-900 is a towing equipment, with three wheels and tiller steering. It has been designed to easily move trailer trolleys and other containers on wheels, in safety and comfort, reducing physical stress and improving productivity. Many configurations are possible by choosing among different types of batteries and tires. It can be fitted with several accessories that make the standard product adaptable to many uses.