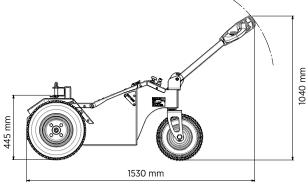

## **OT900**

BATTERY-POWERED ELECTRIC TUG
TO PULL LOADS **UP TO 3000 KG\*** 

**ZERO EMISSIONS** 

QUIET

LOW MAINTENANCE

Folding and height adjustable tiller for better comfort of use

**Butterfly accelerator,** easy to control with your thumb

**Battery charger on board,** display with light indication of charge status

**Pivoting wheel** allows a minimum of space to steer

The OT-900 is a towing equipment, with three wheels and tiller steering. It has been designed to easily move trailer trolleys and other containers on wheels, in safety and comfort, reducing physical stress and improving productivity. Many configurations are possible by choosing among different types of batteries and tires. It can be fitted with several accessories that make the standard product adaptable to many uses.

## **FEATURES**

| Equipment body                 |                 | 3 wheels                                                |
|--------------------------------|-----------------|---------------------------------------------------------|
| Driving wheels on differential |                 | Garden type                                             |
| Driving control type           |                 | Foldable tiller                                         |
| Accelerator                    |                 | Butterfly type                                          |
| Hook height                    |                 | 430 mm abt                                              |
| Battery charger                |                 | On board, 13 A High Frequency                           |
| Dashboard display              |                 | Remaining battery charge                                |
| Parking brake                  |                 | Electromagnetic with the possibility of release         |
| Batteries                      |                 | Flooded 2 x 12V/72 Ah C20<br>(or AGM 2 x 12V/85 Ah C20) |
|                                | OT900<br>OT1200 | 24V/900 Watt S1<br>24V/1200 Watt AC S2 60 min           |
| Product net weight             |                 | 178 kg abt                                              |