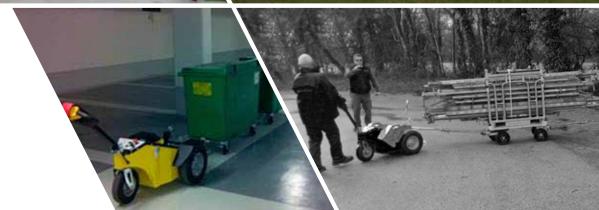

**Battery charger on board,** display with light indication of charge status

**Pivoting wheel** allows a minimum of space to steer

The OT-900 is a towing equipment, with three wheels and tiller steering. It has been designed to easily move trailer trolleys and other containers on wheels, in safety and comfort, reducing physical stress and improving productivity. Many configurations are possible by choosing among different types of batteries and tires. It can be fitted with several accessories that make the standard product adaptable to many uses.