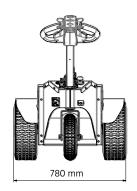

## **OT900**

BATTERY-POWERED ELECTRIC TUG
TO PULL LOADS **UP TO 3000 KG\*** 

**ZERO EMISSIONS** 

QUIET

LOW MAINTENANCE

Folding and height adjustable tiller for better comfort of use

**Butterfly accelerator,** easy to control with your thumb

**Battery charger on board,** display with light indication of charge status

**Pivoting wheel** allows a minimum of space to steer

The OT-900 is a towing equipment, with three wheels and tiller steering. It has been designed to easily move trailer trolleys and other containers on wheels, in safety and comfort, reducing physical stress and improving productivity. Many configurations are possible by choosing among different types of batteries and tires. It can be fitted with several accessories that make the standard product adaptable to many uses.

## **FEATURES**

| Equipment body                 |                 | 3 wheels                                                |
|--------------------------------|-----------------|---------------------------------------------------------|
| Driving wheels on differential |                 | Garden type                                             |
| Driving control type           |                 | Foldable tiller                                         |
| Accelerator                    |                 | Butterfly type                                          |
| Hook height                    |                 | 430 mm abt                                              |
| Battery charger                |                 | On board, 13 A High Frequency                           |
| Dashboard display              |                 | Remaining battery charge                                |
| Parking brake                  |                 | Electromagnetic with the possibility of release         |
| Batteries                      |                 | Flooded 2 x 12V/72 Ah C20<br>(or AGM 2 x 12V/85 Ah C20) |
|                                | OT900<br>OT1200 | 24V/900 Watt S1<br>24V/1200 Watt AC S2 60 min           |
| Product net weight             |                 | 178 kg abt                                              |