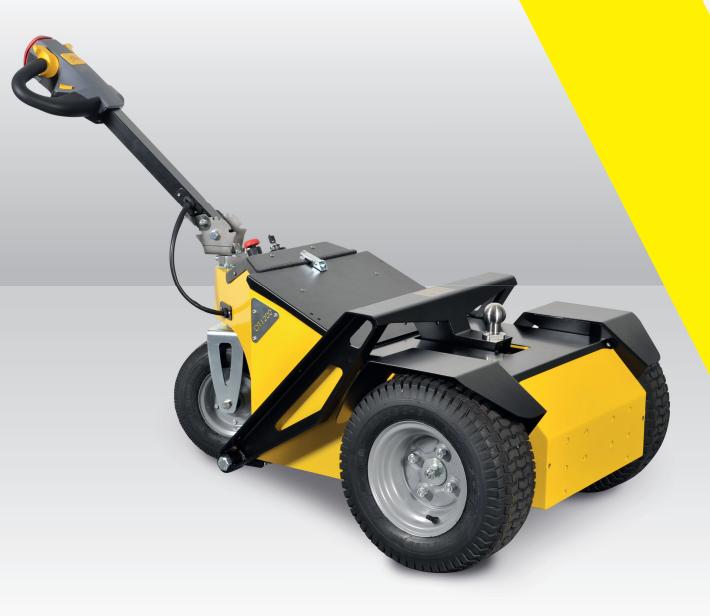

## OT**900L**

BATTERY-POWERED ELECTRIC TUG TO PULL LOADS **UP TO 3000 KG**\* ZERO EMISSIONS QUIET LOW MAINTENANCE

Folding and height adjustable tiller for better comfort of use

**Butterfly accelerator,** easy to control with your thumb

**Pivoting wheel** for operations in reduced steering space

Electric Lifter for tow bar lifting, to facilitate the engagement of the equipments to carry

The OT-900 L is a towing equipment with three wheels and tiller steering. Thanks to the presence of an electric lifter that controls the movement of a tow ball, it is perfect for handling trailer trolleys, boat trailers and caravans in campgrounds and marinas, in safety and comfort, reducing physical stress and improving productivity.