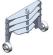

## OT**900L**

BATTERY-POWERED ELECTRIC TUG TO PULL LOADS **UP TO 3000 KG**\* ZERO EMISSIONS QUIET LOW MAINTENANCE

Folding and height adjustable tiller for better comfort of use

**Butterfly accelerator,** easy to control with your thumb

**Pivoting wheel** for operations in reduced steering space

Electric Lifter for tow bar lifting, to facilitate the engagement of the equipments to carry

The OT-900 L is a towing equipment with three wheels and tiller steering. Thanks to the presence of an electric lifter that controls the movement of a tow ball, it is perfect for handling trailer trolleys, boat trailers and caravans in campgrounds and marinas, in safety and comfort, reducing physical stress and improving productivity.