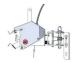

**Pivoting wheel** for operations in reduced steering space

Electric Lifter for tow bar lifting, to facilitate the engagement of the equipments to carry

The OT-900 L is a towing equipment with three wheels and tiller steering. Thanks to the presence of an electric lifter that controls the movement of a tow ball, it is perfect for handling trailer trolleys, boat trailers and caravans in campgrounds and marinas, in safety and comfort, reducing physical stress and improving productivity.