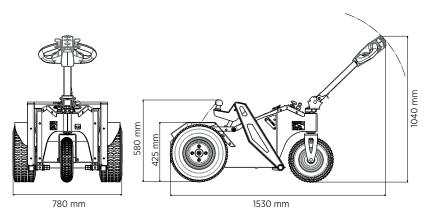

## FEATURES

| Equipment body                                    | 3 wheels                                           |
|---------------------------------------------------|----------------------------------------------------|
| Driving wheels on differential <b>Garden type</b> |                                                    |
| Driving control type                              | Foldable tiller                                    |
| Accelerator                                       | Butterfly type                                     |
| Battery charger                                   | External 13 Ah High Frequency                      |
| Dashboard display                                 | Remaining charge                                   |
| Parking brake                                     | Electromagnetic<br>with the possibility of release |
| AGM batteries                                     | 2 x 12V/ 85 Ah C20                                 |
| Electric motor OT900L<br>OT1200                   | 24V/900 Watt S1<br>24V/1200 Watt AC S2 60 min.     |
| Product net weight                                | 190 kg abt                                         |

## PERFORMANCES

| Weight movement capacity<br>on flat surface up to * | 3000 Kg                       |
|-----------------------------------------------------|-------------------------------|
| Max. load electric lifter                           | 300 Kg                        |
| Electric lifter stroke                              | from 407 mm min to 566 mm max |
| Pulling speed                                       |                               |
| Fast                                                | 5 Km/h abt                    |
| Slow                                                | 2,5 km/h abt                  |
| Pushing speed                                       |                               |
| Fast                                                | 3 Km/h abt                    |
| Slow                                                | 1,5 Km/h abt                  |
| Battery recharging time                             | 8 hours abt                   |