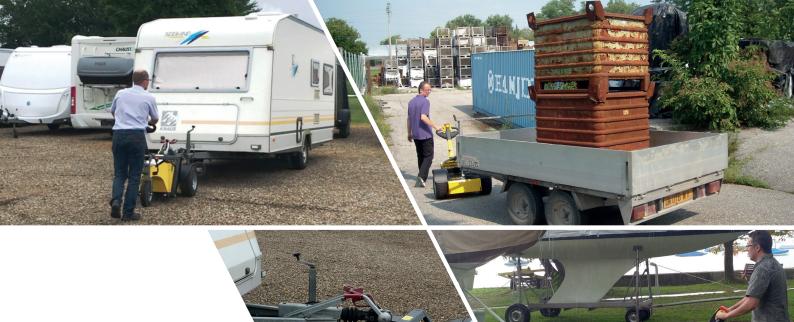

**Pivoting wheel** for operations in reduced steering space

Electric Lifter for tow bar lifting, to facilitate the engagement of the equipments to carry

The OT-900 L is a towing equipment with three wheels and tiller steering. Thanks to the presence of an electric lifter that controls the movement of a tow ball, it is perfect for handling trailer trolleys, boat trailers and caravans in campgrounds and marinas, in safety and comfort, reducing physical stress and improving productivity.