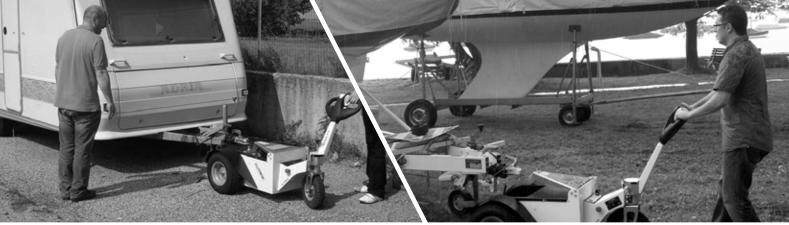

**Pivoting wheel** for operations in reduced steering space

**Electric Lifter for tow bar lifting,** to facilitate
the engagement of the
equipments to carry

The OT-900 L is a towing equipment with three wheels and tiller steering. Thanks to the presence of an electric lifter that controls the movement of a tow ball, it is perfect for handling trailer trolleys, boat trailers and caravans in campgrounds and marinas, in safety and comfort, reducing physical stress and improving productivity.