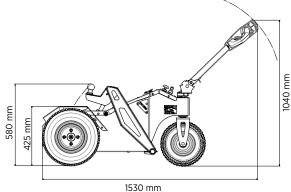

## **OT900L**

BATTERY-POWERED ELECTRIC TUG
TO PULL LOADS **UP TO 3000 KG\*** 

**ZERO EMISSIONS** 

QUIET

LOW MAINTENANCE

Folding and height adjustable tiller for better comfort of use

**Butterfly accelerator,** easy to control with your thumb

**Pivoting wheel** for operations in reduced steering space

**Electric Lifter for tow bar lifting,** to facilitate
the engagement of the
equipments to carry

The OT-900 L is a towing equipment with three wheels and tiller steering. Thanks to the presence of an electric lifter that controls the movement of a tow ball, it is perfect for handling trailer trolleys, boat trailers and caravans in campgrounds and marinas, in safety and comfort, reducing physical stress and improving productivity.

#### FEATURES

| Equipment body                  | 3 wheels                                        |
|---------------------------------|-------------------------------------------------|
| Driving wheels on differential  | Garden type                                     |
| Driving control type            | Foldable tiller                                 |
| Accelerator                     | Butterfly type                                  |
| Battery charger                 | <b>External 13 Ah High Frequency</b>            |
| Dashboard display               | Remaining charge                                |
| Parking brake                   | Electromagnetic with the possibility of release |
| AGM batteries                   | 2 x 12V/ 85 Ah C20                              |
| Electric motor OT900L<br>OT1200 | 24V/900 Watt S1<br>24V/1200 Watt AC S2 60 min.  |
| Product net weight              | 190 kg abt                                      |

#### PERFORMANCES

| Weight movement capacity on flat surface up to * | 3000 Kg                       |
|--------------------------------------------------|-------------------------------|
| Max. load electric lifter                        | 300 Kg                        |
| Electric lifter stroke                           | from 407 mm min to 566 mm max |
| Pulling speed                                    |                               |
| Fast                                             | 5 Km/h abt                    |
| Slow                                             | 2,5 km/h abt                  |
| Pushing speed                                    |                               |
| Fast                                             | 3 Km/h abt                    |
| Slow                                             | 1,5 Km/h abt                  |
| Battery recharging time                          | 8 hours abt                   |