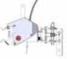

## **OT900L**

BATTERY-POWERED ELECTRIC TUG
TO PULL LOADS **UP TO 3000 KG\*** 

**ZERO EMISSIONS** 

QUIET

LOW MAINTENANCE

Folding and height adjustable tiller for better comfort of use

**Butterfly accelerator,** easy to control with your thumb

**Pivoting wheel** for operations in reduced steering space

**Electric Lifter for tow bar lifting,** to facilitate
the engagement of the
equipments to carry

The OT-900 L is a towing equipment with three wheels and tiller steering. Thanks to the presence of an electric lifter that controls the movement of a tow ball, it is perfect for handling trailer trolleys, boat trailers and caravans in campgrounds and marinas, in safety and comfort, reducing physical stress and improving productivity.