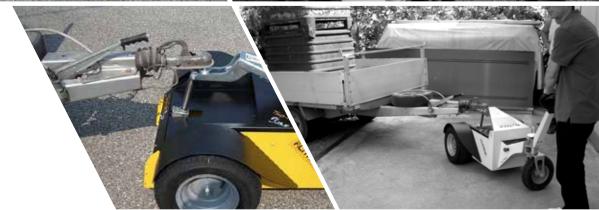

**Pivoting wheel** for operations in reduced steering space

**Electric Lifter for tow bar lifting,** to facilitate
the engagement of the
equipments to carry

The OT-900 L is a towing equipment with three wheels and tiller steering. Thanks to the presence of an electric lifter that controls the movement of a tow ball, it is perfect for handling trailer trolleys, boat trailers and caravans in campgrounds and marinas, in safety and comfort, reducing physical stress and improving productivity.