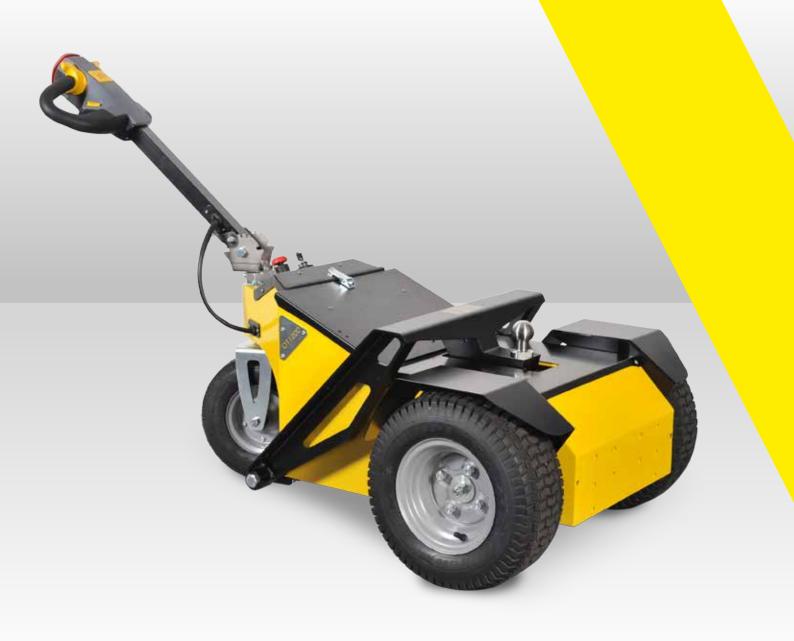

## **OT900L**

BATTERY-POWERED ELECTRIC TUG
TO PULL LOADS **UP TO 3000 KG\*** 

**ZERO EMISSIONS** 

QUIET

LOW MAINTENANCE

Folding and height adjustable tiller for better comfort of use

**Butterfly accelerator,** easy to control with your thumb

**Pivoting wheel** for operations in reduced steering space

**Electric Lifter for tow bar lifting,** to facilitate
the engagement of the
equipments to carry

The OT-900 L is a towing equipment with three wheels and tiller steering. Thanks to the presence of an electric lifter that controls the movement of a tow ball, it is perfect for handling trailer trolleys, boat trailers and caravans in campgrounds and marinas, in safety and comfort, reducing physical stress and improving productivity.